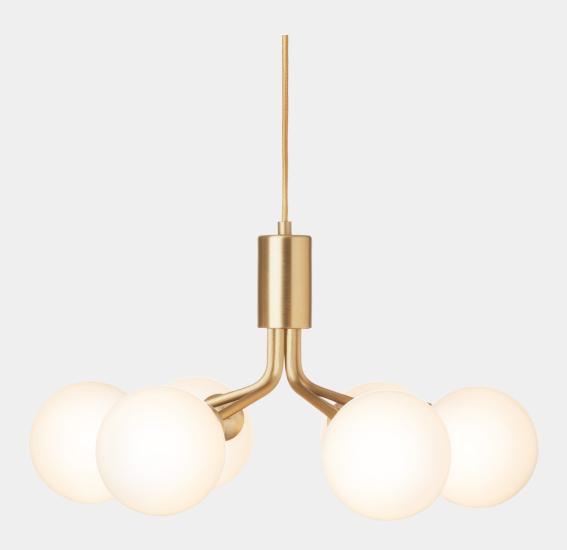

## NUURA

APIALES 6 brushed brass / opal

Design: Sofie Refer, 2022

**Apiales 6** is an intermediate version, complementing the chandeliers and single pendants from our Apiales collection. With inspiration from flowers, Apiales 6 unfolds the brushed brass metal stems into opal white glass globes, offering a soft and comfortable expression to rooms with limited space available.

Explore the rest of the Apiales collection on our website, here

**Product no.:** EU - 2053010 / US - 3053010

**Type:** Ceiling light - indoor

**Colour:** Glass: opal white / Metal: brushed brass

Cable: gold