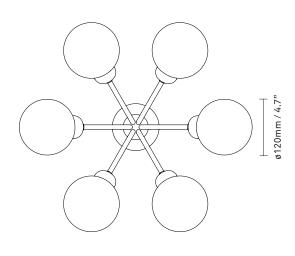

Materials: Anodized metal, mouth-blown glass,

fabric covered cable

 $\textbf{Dimensions:} \hspace{0.3in} 500\,\text{mm}\,/\,19.6\text{in}\,\,x\,263\,\text{mm}\,/\,10.3\text{in}$ 

Glass: ø120mm / 4.7in

Cable lenght: 4000mm / 157.4in