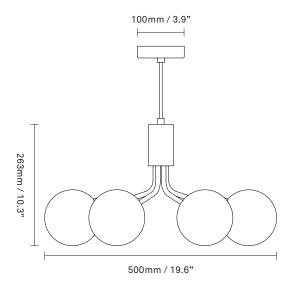

Materials: Anodized metal, mouth-blown glass,

fabric covered cable

 $\textbf{Dimensions:} \hspace{0.3in} 500\,\text{mm}\,/\,19.6\text{in}\,\,x\,263\,\text{mm}\,/\,10.3\text{in}$ 

Glass: ø120mm / 4.7in

Cable lenght: 4000mm / 157.4in