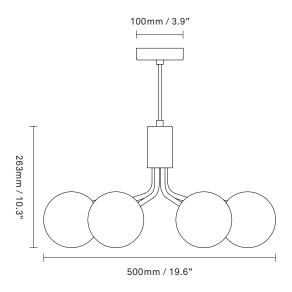

fabric covered cable

 $\textbf{Dimensions:} \hspace{0.3cm} 500\,\text{mm}\,/\,19.6\,\text{in}\,\,x\,263\,\text{mm}\,/\,10.3\,\text{in}$ 

Glass: ø120mm / 4.7in

Cable lenght: 4000mm / 157.4in

Weight: Armature + glass: 3050g