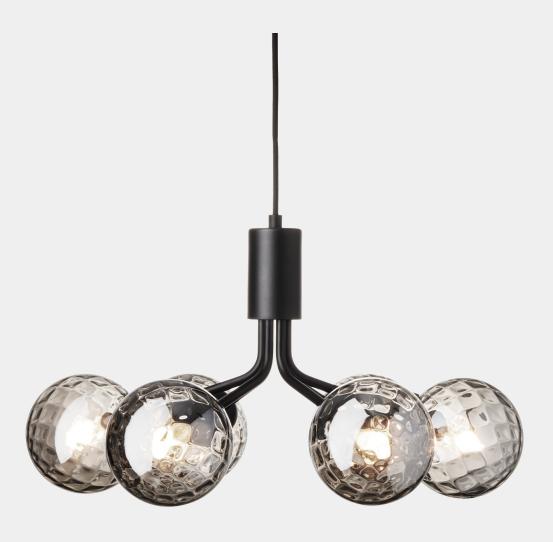

## **NUURA**

APIALES 6 satin black / optic smoked

Design: Sofie Refer, 2022

**Apiales 6** is inspired by our chandeliers Apiales 9 and Apiales 18, interpreted in a new multi-light pendant version. This smaller chandelier consists of 6 opal white glass globes from which light is softly diffused and accentuated by the metal arms in smooth satin black finish.

Explore the rest of the Apiales collection on our website, here

**Product no.:** EU - 2053011 / US - 3053011

**Type:** Ceiling light - indoor

Colour: Glass: optic smoked / Metal: satin black

Cable black

Materials: Anodized metal, mouth-blown glass,