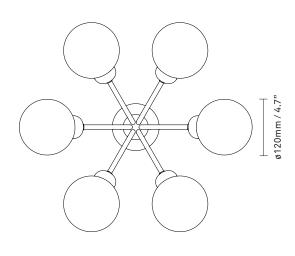

fabric covered cable

 $\textbf{Dimensions:} \hspace{0.3cm} 500\,\text{mm}\,/\,19.6\,\text{in}\,\,x\,263\,\text{mm}\,/\,10.3\,\text{in}$ 

Glass: ø120mm / 4.7in

Cable lenght: 4000mm / 157.4in

Weight: Armature + glass: 3050g