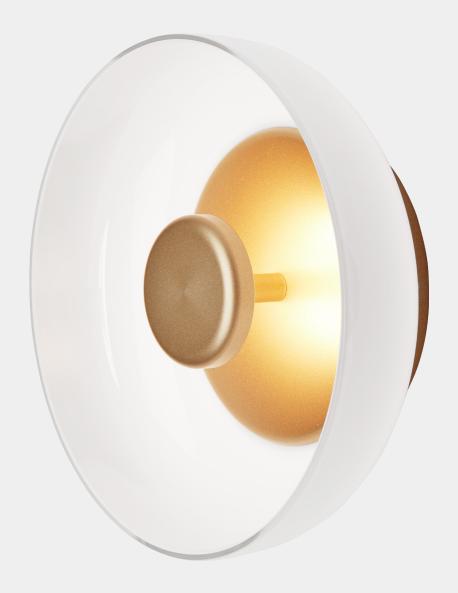

# NUURA

BLOSSI WALL nordic gold / opal

Design: Sofie Refer, 2018

Blossi Wall has a balanced graphic look suitable for domestic and public spaces.

Explore the rest of the Blossi collection on our website, here

**Product no.:** EU - 2026006 / US - 3025006

**Type:** Wall / ceiling light - indoor

**Colour:** Glass: opal white / Metal: nordic gold

Materials: Powder coated metal, mouth-blown

glass

**Dimensions:** 230mm/9inx90mm/3,5in