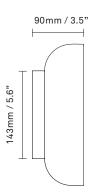

**Product no.:** EU - 2026006 / US - 3025006

**Type:** Wall / ceiling light - indoor

**Colour:** Glass: opal white / Metal: nordic gold

Materials: Powder coated metal, mouth-blown

glass

**Dimensions:** 230mm/9inx90mm/3,5in