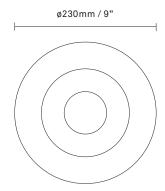

**Product no.:** EU - 2026006 / US - 3025006

**Type:** Wall / ceiling light - indoor

**Colour:** Glass: opal white / Metal: nordic gold

Materials: Powder coated metal, mouth-blown

glass

**Dimensions:** 230mm/9inx90mm/3,5in