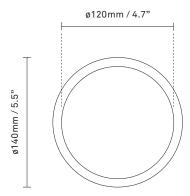

glass

**Dimensions:** 149 mm / 5.8 in x 140 mm / 5.5 in

Ceiling plate: ø100mm / 3.9in

Glass: ø120 / 4.7in

Weight: Armature + glass: 260g

**Packaging:** Dimensions: L: 220mm / 8.6in x W:

163mm/ 6.4in x H: 163mm / 6.4in