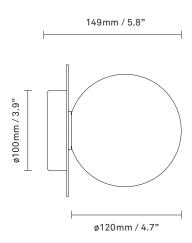

glass

**Dimensions:** 149 mm / 5.8 in x 140 mm / 5.5 in

Ceiling plate: ø100mm / 3.9in

Glass: ø120 / 4.7in

Weight: Armature + glass: 260g

**Packaging:** Dimensions: L: 220mm / 8.6in x W:

163mm/ 6.4in x H: 163mm / 6.4in