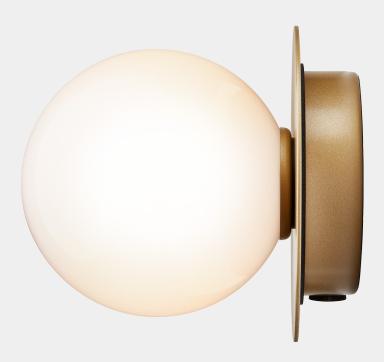

## NUURA

LIILA 1 SMALL nordic gold / opal

Design: Sofie Refer, 2022

**NUURA** 

Liila 1 Small works well as a single lamp or grouped in a decorative formation. Liila 1 Small also suits smaller rooms, the bathroom and the entrance hall.

Explore the rest of the Liila collection on our website, here

**Product no.:** EU - 2046051

Type: Wall / ceiling light - indoor

**Colour:** Glass: opal white / Metal: nordic gold

**Materials:** Powder-coated metal, mouth-blown