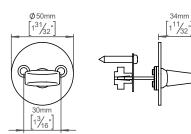

## **Arne Jacobsen** collection

Surface Satin finish

Product Solid rose, cc 30mm, ASSA.

|   |    | 5 |   |   |
|---|----|---|---|---|
|   | 1  | 6 |   |   |
|   | 10 | 2 |   | ) |
| 1 |    |   | 1 |   |

| Tender text                    | Arne Jacobsen collection, thumb turn AJ, solid<br>rose, cc 30mm, ASSA in satin finished AISI 304<br>stainless steel. 20-year warranty. |
|--------------------------------|----------------------------------------------------------------------------------------------------------------------------------------|
| Re — handle <sup>®</sup>       | Re-handle® this product to prolong its life spar<br>up to 100 years, lowering the Global Warming                                       |
| Re-handle your product<br>here | potential (CO2) with minimum 80%.                                                                                                      |
| Product specification          | Dimensions: 50x50x34mm                                                                                                                 |
|                                | Material: stainless steel AISI 304                                                                                                     |
|                                | Surface finish: satin grain 320, crafted by hand                                                                                       |
|                                | 20-year warranty (5 years for coated items)                                                                                            |