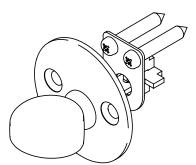

Spare parts/ accessories

14296174107 - Sectioned bolt set M4x110mm, with bush

https://dline.com/mounting-instructions/

## Mounting