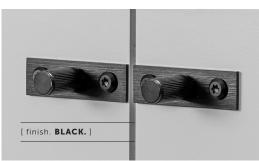

## **FURNITURE KNOB / PLATE / LINEAR**

[ type. HARDWARE. ]
[ knurl. LINEAR. ]
[ detail. TORX SCREW. ]

A pair of furniture knobs made from solid metal and featuring our signature, diamond-cut, linear knurl pattern. Comes complete with machined backplates made from solid metal and finished with torx screws.

| [finish.] | [ UK. ]   | [ US. ]   |
|-----------|-----------|-----------|
| Steel     | GFK-07320 | NFK-07365 |
| Brass     | GFK-05321 | NFK-05366 |
| Gun Metal | GFK-35324 | NFK-35369 |
| Black     | GFK-02323 | NFK-02368 |