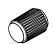

## **FURNITURE KNOB / PLATE / LINEAR**

[ type. HARDWARE. ]
[ knurl. LINEAR. ]
[ detail. TORX SCREW. ]

A pair of furniture knobs made from solid metal and featuring our signature, diamond-cut, linear knurl pattern. Comes complete with machined backplates made from solid metal and finished with torx screws.