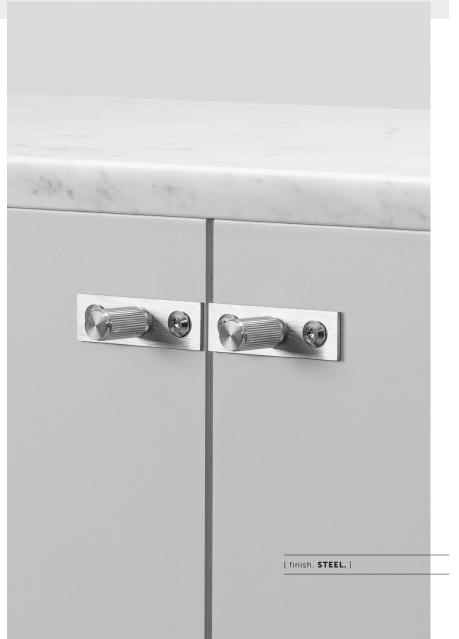

## **FURNITURE KNOB / PLATE / LINEAR**

[ type. HARDWARE. ]
[ knurl. LINEAR. ]
[ detail. TORX SCREW. ]

A pair of furniture knobs made from solid metal and featuring our signature, diamond-cut, linear knurl pattern. Comes complete with machined backplates made from solid metal and finished with torx screws.

| [finish.] | [ UK. ]   | [ US. ]   |
|-----------|-----------|-----------|
| Steel     | GFK-07320 | NFK-07365 |
| Brass     | GFK-05321 | NFK-05366 |
| Gun Metal | GFK-35324 | NFK-35369 |
| Black     | GFK-02323 | NFK-02368 |