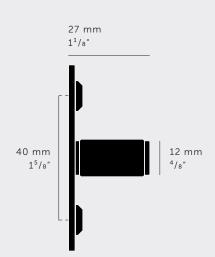

[ type. **HARDWARE.** ]

[ info. MEASUREMENTS.]

18 mm
6/8"

60 mm
2<sup>3</sup>/8"

## [ info. SPECIFICATIONS. ]

2 furniture knobs with backplate

Front fixing with torx screws

Fits doors of:

Min 16mm or <sup>5</sup>/8"

| [ | info. | FINISH | ક | SKU | NUMBERS. |  |
|---|-------|--------|---|-----|----------|--|
| ī |       |        |   |     |          |  |