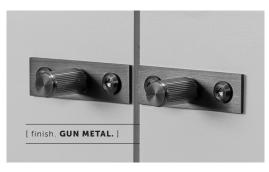

## **FURNITURE KNOB / PLATE / LINEAR**

[ type. HARDWARE. ]
[ knurl. LINEAR. ]
[ detail. TORX SCREW. ]

A pair of furniture knobs made from solid metal and featuring our signature, diamond-cut, linear knurl pattern. Comes complete with machined backplates made from solid metal and finished with torx screws.

| [finish.] | [ UK. ]   | [ US. ]   |
|-----------|-----------|-----------|
| Steel     | GFK-07320 | NFK-07365 |
| Brass     | GFK-05321 | NFK-05366 |
| Gun Metal | GFK-35324 | NFK-35369 |
| Black     | GFK-02323 | NFK-02368 |