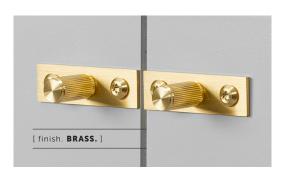

## **FURNITURE KNOB / PLATE / LINEAR**

[ type. HARDWARE. ]
[ knurl. LINEAR. ]
[ detail. TORX SCREW. ]

A pair of furniture knobs made from solid metal and featuring our signature, diamond-cut, linear knurl pattern. Comes complete with machined backplates made from solid metal and finished with torx screws.

| [finish.] | [ UK. ]   | [ US. ]   |
|-----------|-----------|-----------|
| Steel     | GFK-07320 | NFK-07365 |
| Brass     | GFK-05321 | NFK-05366 |
| Gun Metal | GFK-35324 | NFK-35369 |
| Black     | GFK-02323 | NFK-02368 |