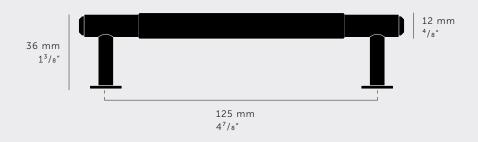

[ type. **HARDWARE.** ] [ info. MEASUREMENTS.] 15 mm 12 mm 5/8" 4/8" 350 mm 325 mm 13<sup>6</sup>/8" 12<sup>6</sup>/8" [ info. **SPECIFICATIONS.**] 1 pull bar with 2 small discs Rear fixing Fits doors of: Max 20mm or 25/32"\* 36 mm 13/8" \*For thicker doors you will need to source longer M5 screws