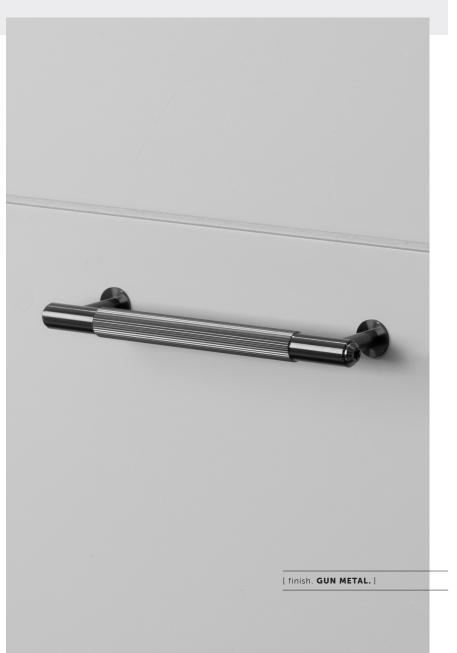

[ type. **HARDWARE.** ] [ info. MEASUREMENTS.] 15 mm 12 mm 5/8" 4/8" 350 mm 325 mm 13<sup>6</sup>/8" 12<sup>6</sup>/8" [ info. **SPECIFICATIONS.**] 1 pull bar with 2 small discs Rear fixing Fits doors of: Max 20mm or 25/32"\* 36 mm 13/8" \*For thicker doors you will need to source longer M5 screws