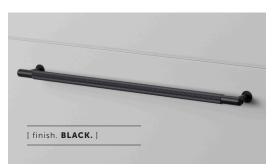

### [ info. SPECIFICATIONS. ]

1 pull bar with 2 small discs

Rear fixing

Fits doors of:

Max 20mm or 25/32"\*

\*For thicker doors you will need to source longer M5 screws

| [ info. FINISH & SKU NUMBERS. ] |           |           |  |
|---------------------------------|-----------|-----------|--|
| [ finish. ]                     | [ UK. ]   | [ US. ]   |  |
| Steel                           | GPB-07285 | NPB-07330 |  |
| Brass                           | GPB-05286 | NPB-05331 |  |
| Gun Metal                       | GPB-35289 | NPB-35334 |  |
| Black                           | GPB-02288 | NPB-02333 |  |
| [ info. CARE INSTRUCTIONS. ]    |           |           |  |