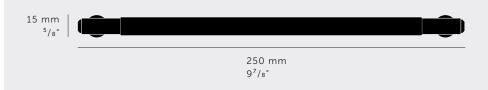

[ type. HARDWARE. ]
[ info. MEASUREMENTS. ]

### [ info. SPECIFICATIONS. ]

1 pull bar with 2 small discs

Rear fixing

Fits doors of:

Max 20mm or 25/32"\*

\*For thicker doors you will need to source longer M5 screws

| [info. | FINISH | & SKU | NUMBE | RS.] |  |
|--------|--------|-------|-------|------|--|
|        |        |       |       |      |  |