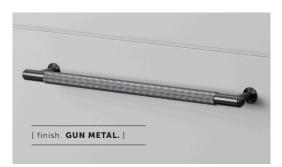

### [ info. SPECIFICATIONS. ]

1 pull bar with 2 small discs

Rear fixing

Fits doors of:

Max 20mm or 25/32"\*

\*For thicker doors you will need to source longer M5 screws

| [info. | FINISH | & SKU | NUMBE | RS.] |  |
|--------|--------|-------|-------|------|--|
|        |        |       |       |      |  |

 [ finish. ]
 [ UK. ]
 [ US. ]

 Steel
 GPB-07290
 NPB-07335

 Brass
 GPB-05291
 NPB-05336

 Gun Metal
 GPB-35294
 NPB-35339

 Black
 GPB-02293
 NPB-02338