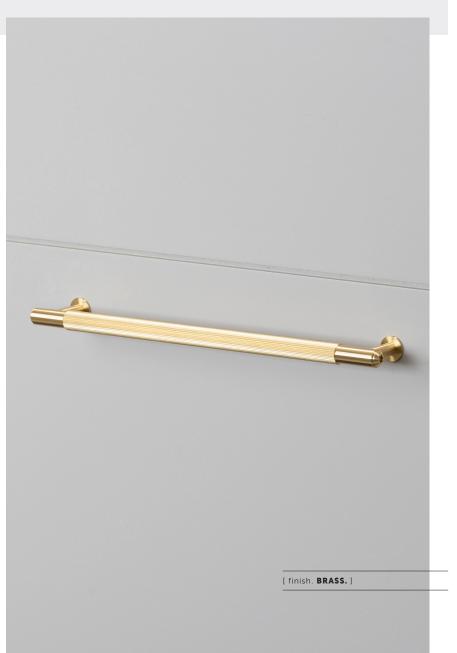

| [ info. FINISH & SKU NUMBERS. ] |           |           |  |
|---------------------------------|-----------|-----------|--|
| [ finish. ]                     | [ UK. ]   | [ US. ]   |  |
| Steel                           | GPB-07295 | NPB-07340 |  |
| Brass                           | GPB-05296 | NPB-05341 |  |
| Gun Metal                       | GPB-35299 | NPB-35344 |  |
| Black                           | GPB-02298 | NPB-02343 |  |