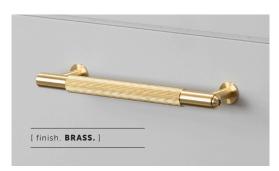

# **PULL BAR / LINEAR / MEDIUM**

[ type. HARDWARE. ]
[ knurl. LINEAR. ]

A pull bar made from solid metal and featuring our signature, diamond-cut, linear knurl pattern. Comes complete with small solid metal discs.

### [ info. SPECIFICATIONS. ]

1 pull bar with 2 small discs

Rear fixing

Fits doors of:

Max 20mm or 25/32"\*

\*For thicker doors you will need to source longer M5 screws

| [info. | FINISH | & SKU | NUMBE | RS.] |  |
|--------|--------|-------|-------|------|--|
|        |        |       |       |      |  |

 [ finish. ]
 [ UK. ]
 [ US. ]

 Steel
 GPB-07290
 NPB-07335

 Brass
 GPB-05291
 NPB-05336

 Gun Metal
 GPB-35294
 NPB-35339

 Black
 GPB-02293
 NPB-02338