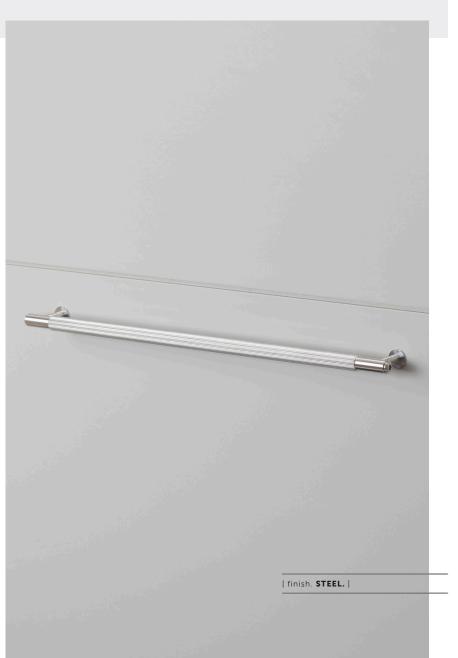

### [ info. SPECIFICATIONS. ]

1 pull bar with 2 small discs

Rear fixing

Fits doors of:

Max 20mm or 25/32"\*

\*For thicker doors you will need to source longer M5 screws

| [ info. FINISH & SKU NUMBERS. ] |           |           |  |
|---------------------------------|-----------|-----------|--|
| [ finish. ]                     | [ UK. ]   | [ US. ]   |  |
| Steel                           | GPB-07285 | NPB-07330 |  |
| Brass                           | GPB-05286 | NPB-05331 |  |
| Gun Metal                       | GPB-35289 | NPB-35334 |  |
| Black                           | GPB-02288 | NPB-02333 |  |
| [ info. CARE INSTRUCTIONS. ]    |           |           |  |