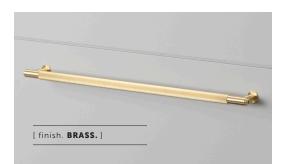

### [ info. SPECIFICATIONS. ]

1 pull bar with 2 small discs

Rear fixing

Fits doors of:

Max 20mm or 25/32"\*

\*For thicker doors you will need to source longer M5 screws

| [ info. FINISH & SKU NUMBERS. ] |           |           |  |
|---------------------------------|-----------|-----------|--|
| [ finish. ]                     | [ UK. ]   | [ US. ]   |  |
| Steel                           | GPB-07285 | NPB-07330 |  |
| Brass                           | GPB-05286 | NPB-05331 |  |
| Gun Metal                       | GPB-35289 | NPB-35334 |  |
| Black                           | GPB-02288 | NPB-02333 |  |
| [ info. CARE INSTRUCTIONS. ]    |           |           |  |