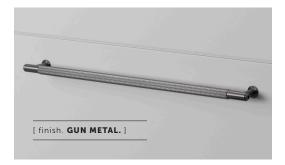

### [ info. SPECIFICATIONS. ]

1 pull bar with 2 small discs

Rear fixing

Fits doors of:

Max 20mm or 25/32"\*

\*For thicker doors you will need to source longer M5 screws

| [ info. FINISH & SKU NUMBERS. ] |           |           |  |
|---------------------------------|-----------|-----------|--|
| [ finish. ]                     | [ UK. ]   | [ US. ]   |  |
| Steel                           | GPB-07285 | NPB-07330 |  |
| Brass                           | GPB-05286 | NPB-05331 |  |
| Gun Metal                       | GPB-35289 | NPB-35334 |  |
| Black                           | GPB-02288 | NPB-02333 |  |
| [ info. CARE INSTRUCTIONS. ]    |           |           |  |