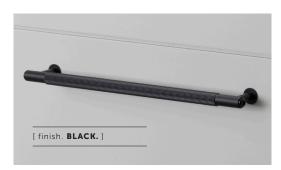

| [ info. FINISH & SKU NUMBERS. ] |           |           |  |
|---------------------------------|-----------|-----------|--|
| [ finish. ]                     | [ UK. ]   | [ US. ]   |  |
| Steel                           | GPB-07295 | NPB-07340 |  |
| Brass                           | GPB-05296 | NPB-05341 |  |
| Gun Metal                       | GPB-35299 | NPB-35344 |  |
| Black                           | GPB-02298 | NPB-02343 |  |