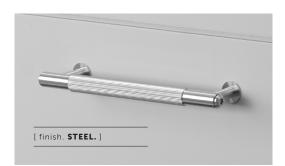

# **PULL BAR / LINEAR / SMALL**

[ type. HARDWARE. ]
[ knurl. LINEAR. ]

A pull bar made from solid metal and featuring our signature, diamond-cut, linear knurl pattern. Comes complete with small solid metal discs.

### [ info. SPECIFICATIONS. ]

1 pull bar with 2 small discs

Rear fixing

Fits doors of:

Max 20mm or 25/32"\*

\*For thicker doors you will need to source longer M5 screws

| [ info. FINISH & SKU NUMBERS. ] |           |           |  |
|---------------------------------|-----------|-----------|--|
| [ finish. ]                     | [ UK. ]   | [ US. ]   |  |
| Steel                           | GPB-07285 | NPB-07330 |  |
| Brass                           | GPB-05286 | NPB-05331 |  |
| Gun Metal                       | GPB-35289 | NPB-35334 |  |
| Black                           | GPB-02288 | NPB-02333 |  |
| [ info. CARE INSTRUCTIONS. ]    |           |           |  |