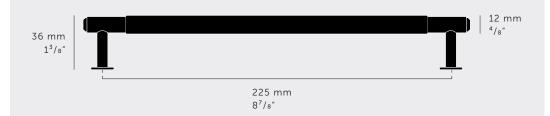

[ type. **HARDWARE.** ] [ info. MEASUREMENTS.] 15 mm 12 mm 5/8" 4/8" 350 mm 325 mm 13<sup>6</sup>/8" 12<sup>6</sup>/8" [ info. **SPECIFICATIONS.**] 1 pull bar with 2 small discs Rear fixing Fits doors of: Max 20mm or 25/32"\* 36 mm 13/8" \*For thicker doors you will need to source longer M5 screws