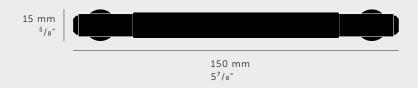

[ type. HARDWARE. ]
[info. MEASUREMENTS. ]

### [ info. SPECIFICATIONS. ]

1 pull bar with 2 small discs

Rear fixing

Fits doors of:

Max 20mm or 25/32"\*

\*For thicker doors you will need to source longer M5 screws

| [ info. FINISH & SKU NUMBERS. ] |           |           |  |
|---------------------------------|-----------|-----------|--|
| [ finish. ]                     | [ UK. ]   | [ US. ]   |  |
| Steel                           | GPB-07285 | NPB-07330 |  |
| Brass                           | GPB-05286 | NPB-05331 |  |
| Gun Metal                       | GPB-35289 | NPB-35334 |  |
| Black                           | GPB-02288 | NPB-02333 |  |
| [ info. CARE INSTRUCTIONS. ]    |           |           |  |