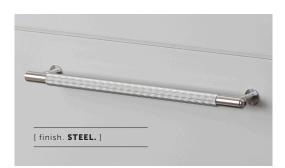

### [ info. SPECIFICATIONS. ]

1 pull bar with 2 small discs

Rear fixing

Fits doors of:

Max 20mm or 25/32"\*

\*For thicker doors you will need to source longer M5 screws

| [ info. FINISH & SKU NUMBERS. ] |           |           |  |
|---------------------------------|-----------|-----------|--|
| [ finish. ]                     | [ UK. ]   | [ US. ]   |  |
| Steel                           | GPB-07285 | NPB-07330 |  |
| Brass                           | GPB-05286 | NPB-05331 |  |
| Gun Metal                       | GPB-35289 | NPB-35334 |  |
| Black                           | GPB-02288 | NPB-02333 |  |
| [ info. CARE INSTRUCTIONS. ]    |           |           |  |