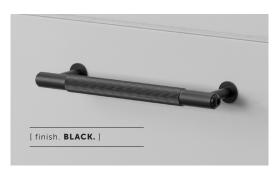

# PULL BAR / LINEAR / LARGE

| [ type. HARDWARE. ] |  |
|---------------------|--|
| [knurl. LINEAR.]    |  |

A pull bar made from solid metal and featuring our signature, diamond-cut, linear knurl pattern. Comes complete with small solid metal discs.

| [ info. FINISH & SKU NUMBERS. ] |           |           |  |
|---------------------------------|-----------|-----------|--|
| [ finish. ]                     | [ UK. ]   | [ US. ]   |  |
| Steel                           | GPB-07295 | NPB-07340 |  |
| Brass                           | GPB-05296 | NPB-05341 |  |
| Gun Metal                       | GPB-35299 | NPB-35344 |  |
| Black                           | GPB-02298 | NPB-02343 |  |