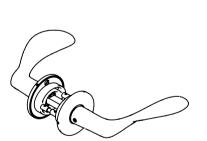

| Arne Jacobsen |  |
|---------------|--|
| collection    |  |

Product

Snap-on cover, cc 30/38mm, 33-59mm, small, stainless steel.

Arne Jacobsen collection, lever handle AJ small Tender text pair, 8x8mm, snap-on cover, cc 30/38mm, 33-59mm in satin finished AISI 304 stainless steel. Certified in accordance with EN 1906 to 47-B1140U. 20-year warranty.