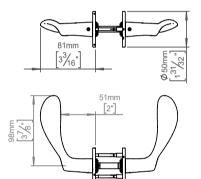

| Lever | handl   | e AJS | 97. s | mall |
|-------|---------|-------|-------|------|
|       | IIMIIMI | 0/101 | , -   |      |

| Item number | Surface      |
|-------------|--------------|
| 12404374001 | Satin finish |
|             |              |

> Re-handle® this product to prolong its life span up to 100 years, lowering the Global Warming potential (CO2). Re-handle your product here

Product specification Dimensions: 124x50x80mm Material: stainless steel AISI 304 Surface finish: satin finished 20-year warranty (5 years for coated items)