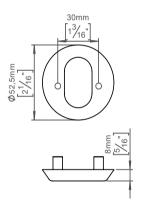

## **Knud Holscher** collection

Product

8mm, 52.5mm, cc 30mm.

Knud Holscher collection, cyl. escutcheon, External 8mm, Ø51,5mm, w/oval cyl. Hole, cc 30mm. Manufactured in the highest quality marine grade, AISI 316 stainless steel, protecting against high levels of corrosion. 20-year warranty.