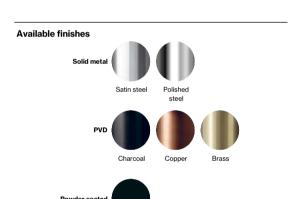

Item number

14344102083

Satin finish

Material: stainless steel AISI 316 Surface finish: satin grain 320, hand crafted 20-year warranty (5 years for coated items)

Black

Spare parts/ accessories

Mounting

https://dline.com/mounting-instructions/