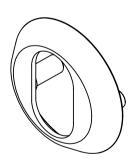

## **External cylinder** escutcheon w/ oval hole

## **Knud Holscher** collection

Product

8mm, 52.5mm, cc 30mm.

Knud Holscher collection, cyl. escutcheon, External 8mm, Ø51,5mm, w/oval cyl. Hole, cc 30mm. Manufactured in the highest quality marine grade, AISI 316 stainless steel, protecting against high levels of corrosion. 20-year warranty.