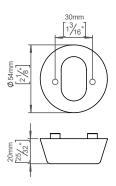

## **Knud Holscher** collection

Product

20mm, 54mm, cc 30mm.

Tender text

Knud Holscher collection, cyl. escutcheon,External 20mm, Ø54mm, w/oval cyl. Hole, cc 30mm. Manufactured in the highest quality marine grade, AISI 316 stainless steel, protecting against high levels of corrosion. 20year warranty.

Product specification Dimensions: 50x50x20mm Material: stainless steel AISI 316 Surface finish: satin grain 320, hand crafted 20-year warranty (5 years for coated items)

Spare parts/ accessories

Mounting https://dline.com/mounting-instructions/