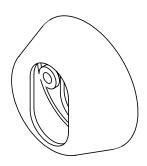

Item number

Surface

14344102201

Satin finish

## **External cylinder** escutcheon w/ oval hole

## **Knud Holscher** collection

Product

20mm, 54mm, cc 30mm.

Tender text

Knud Holscher collection, cyl. escutcheon,External 20mm, Ø54mm, w/oval cyl. Hole, cc 30mm. Manufactured in the highest quality marine grade, AISI 316 stainless steel, protecting against high levels of corrosion. 20year warranty.



Product specification Dimensions: 50x50x20mm Material: stainless steel AISI 316 Surface finish: satin grain 320, hand crafted 20-year warranty (5 years for coated items)







Spare parts/ accessories

Mounting https://dline.com/mounting-instructions/

- Product care
  dine products are produced in the highest quality marine grade AISI 316 stainless steel. To sustain the unique of line finish please follow the below instructions.

   Wash down the surfaces using soapy water or mild detergent
   Always throughly rines of this the dean water
   To complete the cleaning procedure dry/polish the surface with a soft dry cloth
  Please do not use soorning powerly, steel wool, chloride based detergents or other aggressive cleaning products as these may damage the surface.

  If spots or corrosion appear on the surface it is not due to the stainless steel quality, but to impurities in the environment, aggressive conditions or improper or insufficient cleaning.