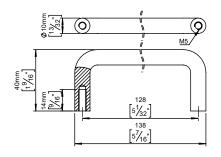

## Cabinet handle straight

Spare parts/ accessories

Powder coated

Black

Mounting