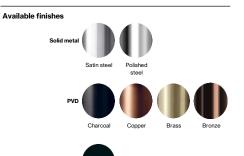

## Cabinet handle straight

Spare parts/ accessories

Powder coated

Black

Mounting