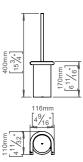

Product specification Dimensions: 79x400x79mm

Material: stainless steel AISI 316 Surface finish: satin grain 320, crafted by hand 20-year warranty (5 years for coated items)

14706125134 - toilet brush head, grey, w/inliner 14706102020 - toilet brush handle, SS, w/thread 16706101020 - toilet brush handle, PS, w/thread P 170 Accessories f/toilet brush holders P 452 - Accessories for bathroom, Ø4,5x70/plug 8x40,set of 2 pcs