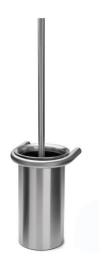

## **Knud Holscher** collection

Handle, grey brush.

Tender text

Knud Holscher collection, toilet brush holder, SS handle, grey brush, self-tapping screws included. Manufactured in the highest quality marine grade, AISI 316 stainless steel, protecting against high levels of corrosion. 20-year warranty

Product specification Dimensions: 79x400x79mm

Material: stainless steel AISI 316 Surface finish: satin grain 320, crafted by hand 20-year warranty (5 years for coated items)

14706125134 - toilet brush head, grey, w/inliner 14706102020 - toilet brush handle, SS, w/thread 16706101020 - toilet brush handle, PS, w/thread P 170 Accessories f/toilet brush holders P 452 - Accessories for bathroom, Ø4,5x70/plug 8x40,set of 2 pcs