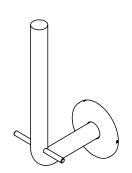

## **Knud Holscher** collection

160mm, snap-on cover.

Tender text

Knud Holscher collection, spare toilet roll holder 160mm, snap-on cover, self-tapping screws included. Manufactured in the highest quality marine grade, AISI 316 stainless steel, protecting against high levels of corrosion. 20-year