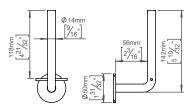

Product specification Dimensions: 50x160x72mm Diameter: Ø14mm

Material: stainless steel AISI 316

Surface finish: satin grain 320, crafted by hand 20-year warranty (5 years for coated items)

Spare parts/

P 402 - Screws and plugs 14972002011 - Snap-on-cover for 14mm