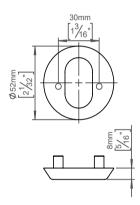

## **Knud Holscher** collection

Product

8mm, 51.5mm, cc 30mm, w/oval cyl. hole.

Tender text Knud Holscher collection, cyl. escutcheon, External 8mm, Ø52mm, w/oval cyl.hole, cc 30mm in polished brass. 20-year warranty.

Product specification Dimensions: 52x52x8mm Material: brass Surface finish: polished 20-year warranty (5 years for coated items)