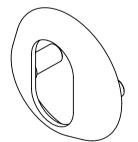

## **External cylinder** escutcheon - brass

| Item number |  |
|-------------|--|
| 15344101083 |  |

Surface Polished

## **Knud Holscher** collection

Product

8mm, 51.5mm, cc 30mm, w/oval cyl. hole.

Tender text Knud Holscher collection, cyl. escutcheon, External 8mm, Ø52mm, w/oval cyl.hole, cc 30mm in polished brass. 20-year warranty.