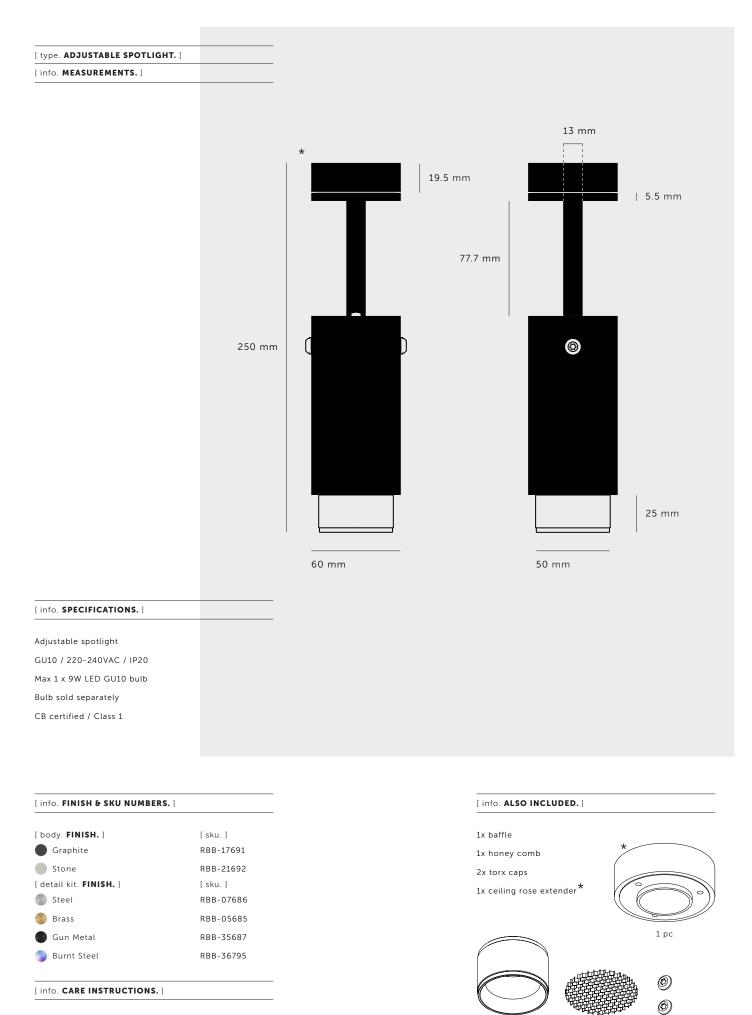

## [product. **EXHAUST / SPOT**

[ type. ADJUSTABLE SPOTLIGHT. ]

- [ knurl. LINEAR. ]
- [ detail. BAFFLE.]

[ fyi. \*CEILING ROSE EXTENDER INCLUDED, FOR INSTALLATION TO EXPOSED CABLING. An adjustable spotlight with a powder coated metal body and solid metal detailing. The spotlight features our signature linear-knurl baffle and machined torx screws, both made from solid metal. The baffle captures light and creates a delicate metallic glow, whilst a honeycomb filter emits a precise, non-glare, directional spotlight. This spotlight fits a GU10 bulb.

[ fyi. \*CEILING ROSE EXTENDER INCLUDED, FOR INSTALLATION TO EXPOSED CABLING. An adjustable spotlight with a powder coated metal body and solid metal detailing. The spotlight features our signature linear-knurl baffle and machined torx screws, both made from solid metal. The baffle captures light and creates a delicate metallic glow, whilst a honeycomb filter emits a precise, non-glare, directional spotlight. This spotlight fits a GU10 bulb.

1 pc

2 pcs

1 pc

Wipe with damp cloth with no loose hairs, avoid using any chemicals. Please note all finishes are prone to aging.