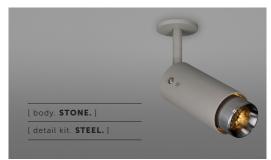

## [product. **EXHAUST / SPOT**

[ type. ADJUSTABLE SPOTLIGHT. ]

- [ knurl. LINEAR. ]
- [ detail. BAFFLE.]

[ fyi. \*CEILING ROSE EXTENDER INCLUDED, FOR INSTALLATION TO EXPOSED CABLING. An adjustable spotlight with a powder coated metal body and solid metal detailing. The spotlight features our signature linear-knurl baffle and machined torx screws, both made from solid metal. The baffle captures light and creates a delicate metallic glow, whilst a honeycomb filter emits a precise, non-glare, directional spotlight. This spotlight fits a GU10 bulb.

[ fyi. \*CEILING ROSE EXTENDER INCLUDED, FOR INSTALLATION TO EXPOSED CABLING. An adjustable spotlight with a powder coated metal body and solid metal detailing. The spotlight features our signature linear-knurl baffle and machined torx screws, both made from solid metal. The baffle captures light and creates a delicate metallic glow, whilst a honeycomb filter emits a precise, non-glare, directional spotlight. This spotlight fits a GU10 bulb.