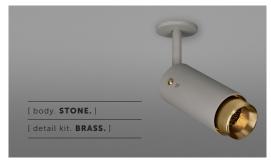

## [product. **EXHAUST / SPOT**

[ type. ADJUSTABLE SPOTLIGHT. ]

- [ knurl. LINEAR. ]
- [ detail. BAFFLE.]

[ fyi. \*CEILING ROSE EXTENDER INCLUDED, FOR INSTALLATION TO EXPOSED CABLING. An adjustable spotlight with a powder coated metal body and solid metal detailing. The spotlight features our signature linear-knurl baffle and machined torx screws, both made from solid metal. The baffle captures light and creates a delicate metallic glow, whilst a honeycomb filter emits a precise, non-glare, directional spotlight. This spotlight fits a GU10 bulb.

[ fyi. \*CEILING ROSE EXTENDER INCLUDED, FOR INSTALLATION TO EXPOSED CABLING. An adjustable spotlight with a powder coated metal body and solid metal detailing. The spotlight features our signature linear-knurl baffle and machined torx screws, both made from solid metal. The baffle captures light and creates a delicate metallic glow, whilst a honeycomb filter emits a precise, non-glare, directional spotlight. This spotlight fits a GU10 bulb.