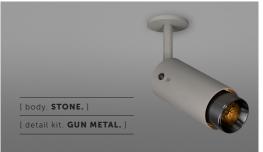

## [product. **EXHAUST / SPOT**

[ type. ADJUSTABLE SPOTLIGHT. ]

- [ knurl. LINEAR. ]
- [ detail. BAFFLE.]

[ fyi. \*CEILING ROSE EXTENDER INCLUDED, FOR INSTALLATION TO EXPOSED CABLING. An adjustable spotlight with a powder coated metal body and solid metal detailing. The spotlight features our signature linear-knurl baffle and machined torx screws, both made from solid metal. The baffle captures light and creates a delicate metallic glow, whilst a honeycomb filter emits a precise, non-glare, directional spotlight. This spotlight fits a GU10 bulb.

[ fyi. \*CEILING ROSE EXTENDER INCLUDED, FOR INSTALLATION TO EXPOSED CABLING. An adjustable spotlight with a powder coated metal body and solid metal detailing. The spotlight features our signature linear-knurl baffle and machined torx screws, both made from solid metal. The baffle captures light and creates a delicate metallic glow, whilst a honeycomb filter emits a precise, non-glare, directional spotlight. This spotlight fits a GU10 bulb.