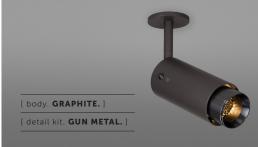

## [product. **EXHAUST / SPOT**

[ type. ADJUSTABLE SPOTLIGHT. ]

- [ knurl. LINEAR. ]
- [ detail. BAFFLE.]

[ fyi. \*CEILING ROSE EXTENDER INCLUDED, FOR INSTALLATION TO EXPOSED CABLING. An adjustable spotlight with a powder coated metal body and solid metal detailing. The spotlight features our signature linear-knurl baffle and machined torx screws, both made from solid metal. The baffle captures light and creates a delicate metallic glow, whilst a honeycomb filter emits a precise, non-glare, directional spotlight. This spotlight fits a GU10 bulb.

[ fyi. \*CEILING ROSE EXTENDER INCLUDED, FOR INSTALLATION TO EXPOSED CABLING. An adjustable spotlight with a powder coated metal body and solid metal detailing. The spotlight features our signature linear-knurl baffle and machined torx screws, both made from solid metal. The baffle captures light and creates a delicate metallic glow, whilst a honeycomb filter emits a precise, non-glare, directional spotlight. This spotlight fits a GU10 bulb.