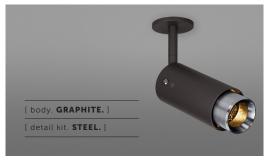

## [product. **EXHAUST / SPOT**

[ type. ADJUSTABLE SPOTLIGHT. ]

- [ knurl. LINEAR. ]
- [ detail. BAFFLE.]

[ fyi. \*CEILING ROSE EXTENDER INCLUDED, FOR INSTALLATION TO EXPOSED CABLING. An adjustable spotlight with a powder coated metal body and solid metal detailing. The spotlight features our signature linear-knurl baffle and machined torx screws, both made from solid metal. The baffle captures light and creates a delicate metallic glow, whilst a honeycomb filter emits a precise, non-glare, directional spotlight. This spotlight fits a GU10 bulb.

[ fyi. \*CEILING ROSE EXTENDER INCLUDED, FOR INSTALLATION TO EXPOSED CABLING. An adjustable spotlight with a powder coated metal body and solid metal detailing. The spotlight features our signature linear-knurl baffle and machined torx screws, both made from solid metal. The baffle captures light and creates a delicate metallic glow, whilst a honeycomb filter emits a precise, non-glare, directional spotlight. This spotlight fits a GU10 bulb.