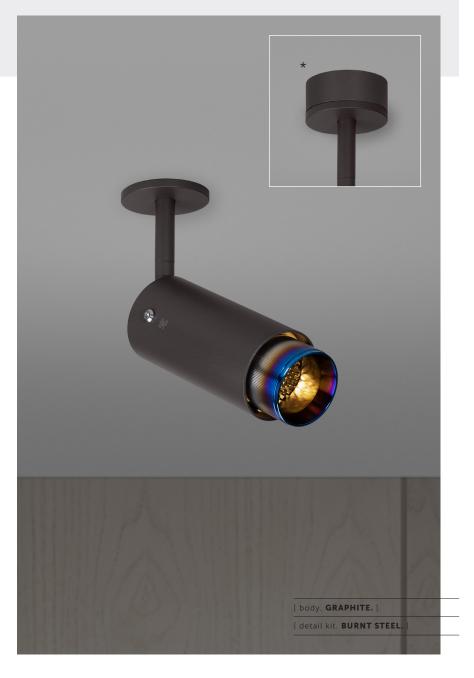

## [product. **EXHAUST / SPOT**

[ type. ADJUSTABLE SPOTLIGHT. ]

- [ knurl. LINEAR. ]
- [ detail. BAFFLE.]

[ fyi. \*CEILING ROSE EXTENDER INCLUDED, FOR INSTALLATION TO EXPOSED CABLING. An adjustable spotlight with a powder coated metal body and solid metal detailing. The spotlight features our signature linear-knurl baffle and machined torx screws, both made from solid metal. The baffle captures light and creates a delicate metallic glow, whilst a honeycomb filter emits a precise, non-glare, directional spotlight. This spotlight fits a GU10 bulb.

[ fyi. \*CEILING ROSE EXTENDER INCLUDED, FOR INSTALLATION TO EXPOSED CABLING. An adjustable spotlight with a powder coated metal body and solid metal detailing. The spotlight features our signature linear-knurl baffle and machined torx screws, both made from solid metal. The baffle captures light and creates a delicate metallic glow, whilst a honeycomb filter emits a precise, non-glare, directional spotlight. This spotlight fits a GU10 bulb.