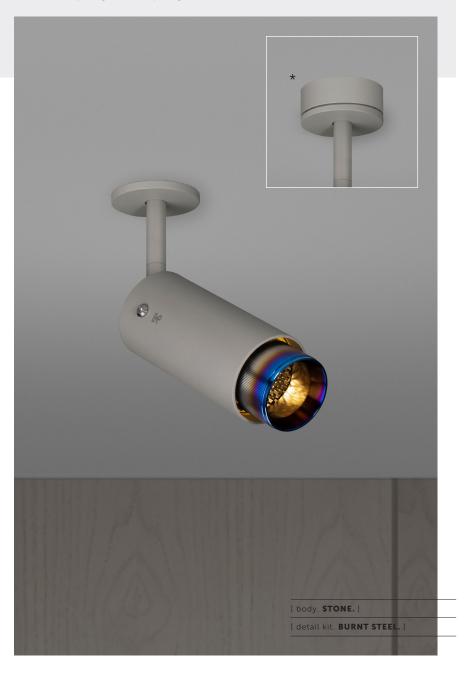

## [product. **EXHAUST / SPOT**

[ type. ADJUSTABLE SPOTLIGHT. ]

- [ knurl. LINEAR. ]
- [ detail. BAFFLE.]

[ fyi. \*CEILING ROSE EXTENDER INCLUDED, FOR INSTALLATION TO EXPOSED CABLING. An adjustable spotlight with a powder coated metal body and solid metal detailing. The spotlight features our signature linear-knurl baffle and machined torx screws, both made from solid metal. The baffle captures light and creates a delicate metallic glow, whilst a honeycomb filter emits a precise, non-glare, directional spotlight. This spotlight fits a GU10 bulb.

[ fyi. \*CEILING ROSE EXTENDER INCLUDED, FOR INSTALLATION TO EXPOSED CABLING. An adjustable spotlight with a powder coated metal body and solid metal detailing. The spotlight features our signature linear-knurl baffle and machined torx screws, both made from solid metal. The baffle captures light and creates a delicate metallic glow, whilst a honeycomb filter emits a precise, non-glare, directional spotlight. This spotlight fits a GU10 bulb.