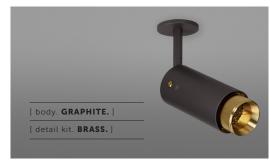

## [product. **EXHAUST / SPOT**

[ type. ADJUSTABLE SPOTLIGHT. ]

- [ knurl. LINEAR. ]
- [ detail. BAFFLE.]

[ fyi. \*CEILING ROSE EXTENDER INCLUDED, FOR INSTALLATION TO EXPOSED CABLING. An adjustable spotlight with a powder coated metal body and solid metal detailing. The spotlight features our signature linear-knurl baffle and machined torx screws, both made from solid metal. The baffle captures light and creates a delicate metallic glow, whilst a honeycomb filter emits a precise, non-glare, directional spotlight. This spotlight fits a GU10 bulb.

[ fyi. \*CEILING ROSE EXTENDER INCLUDED, FOR INSTALLATION TO EXPOSED CABLING. An adjustable spotlight with a powder coated metal body and solid metal detailing. The spotlight features our signature linear-knurl baffle and machined torx screws, both made from solid metal. The baffle captures light and creates a delicate metallic glow, whilst a honeycomb filter emits a precise, non-glare, directional spotlight. This spotlight fits a GU10 bulb.