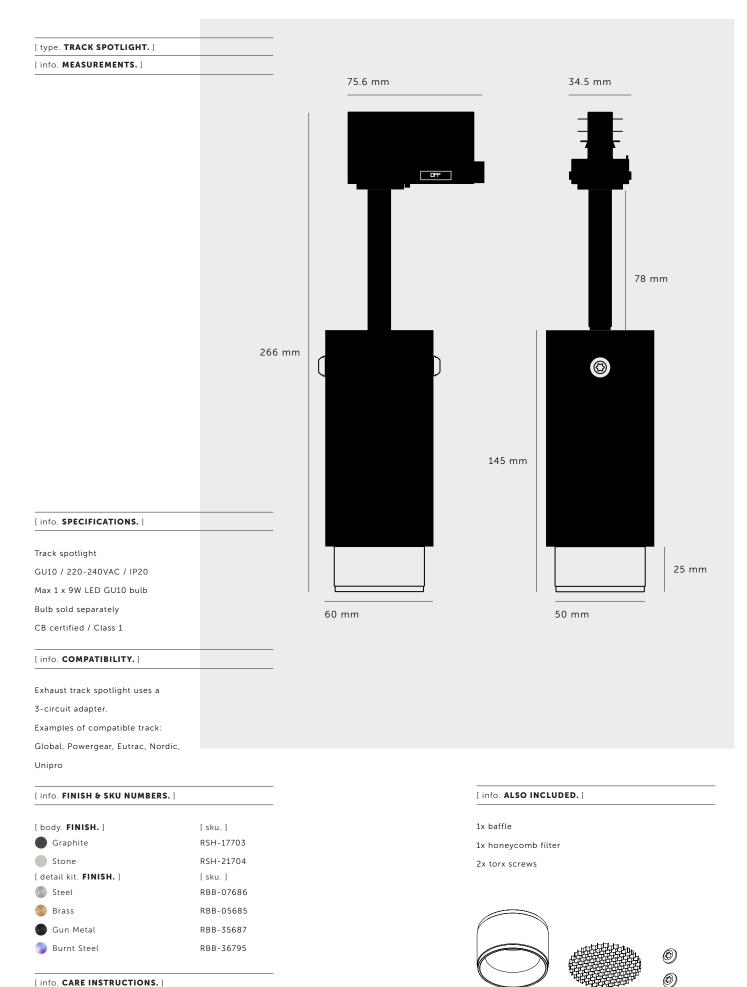

## [ product. **EXHAUST / TRACK**

| [ type. TRACK SPOTLIGHT. ] |
|----------------------------|
| [ knurl. LINEAR. ]         |
| [ detail. BAFFLE.]         |

A track spotlight with a powder coated metal body and solid metal detailing. The spotlight features our signature linear-knurl baffle and machined torx screws, both made from solid metal. The baffle captures light and creates a delicate metallic glow, whilst a honeycomb filter emits a precise, non-glare, directional spotlight. This spotlight is fully adjustable and comes with a 3-circuit adapter. Examples of compatible track are Global, Powergear, Eutrac, Nordic, Unipro. The spotlight fits a GU10 bulb.

1 pc

1 pc

2 pcs

[ info. CARE INSTRUCTIONS. ]

Wipe with damp cloth with no loose hairs, avoid using any chemicals. Please note all finishes are prone to aging.