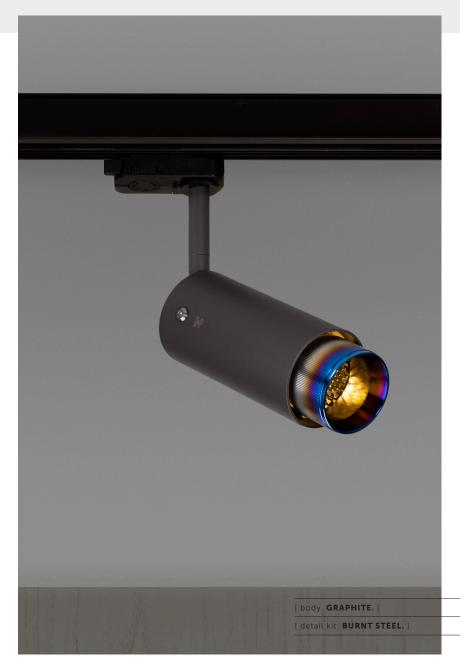

## [ product. **EXHAUST / TRACK**

| [ type. TRACK SPOTLIGHT. ] |
|----------------------------|
| [ knurl. LINEAR. ]         |
| [ detail. BAFFLE.]         |

A track spotlight with a powder coated metal body and solid metal detailing. The spotlight features our signature linear-knurl baffle and machined torx screws, both made from solid metal. The baffle captures light and creates a delicate metallic glow, whilst a honeycomb filter emits a precise, non-glare, directional spotlight. This spotlight is fully adjustable and comes with a 3-circuit adapter. Examples of compatible track are Global, Powergear, Eutrac, Nordic, Unipro. The spotlight fits a GU10 bulb.