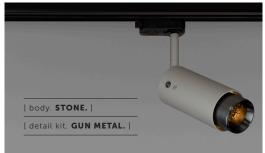

## [ product. **EXHAUST / TRACK**

| [ type. TRACK SPOTLIGHT. ] |
|----------------------------|
| [ knurl. LINEAR. ]         |
| [ detail. BAFFLE.]         |

A track spotlight with a powder coated metal body and solid metal detailing. The spotlight features our signature linear-knurl baffle and machined torx screws, both made from solid metal. The baffle captures light and creates a delicate metallic glow, whilst a honeycomb filter emits a precise, non-glare, directional spotlight. This spotlight is fully adjustable and comes with a 3-circuit adapter. Examples of compatible track are Global, Powergear, Eutrac, Nordic, Unipro. The spotlight fits a GU10 bulb.