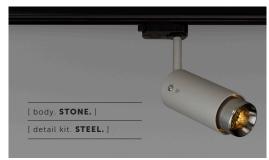

## [ product. **EXHAUST / TRACK**

| [ type. TRACK SPOTLIGHT. ] |
|----------------------------|
| [ knurl. LINEAR. ]         |
| [ detail. BAFFLE.]         |

A track spotlight with a powder coated metal body and solid metal detailing. The spotlight features our signature linear-knurl baffle and machined torx screws, both made from solid metal. The baffle captures light and creates a delicate metallic glow, whilst a honeycomb filter emits a precise, non-glare, directional spotlight. This spotlight is fully adjustable and comes with a 3-circuit adapter. Examples of compatible track are Global, Powergear, Eutrac, Nordic, Unipro. The spotlight fits a GU10 bulb.