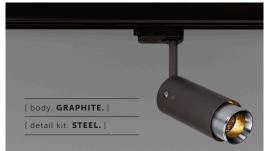

## [ product. **EXHAUST / TRACK**

| [ type. TRACK SPOTLIGHT. ] |
|----------------------------|
| [ knurl. LINEAR. ]         |
| [ detail. BAFFLE.]         |

A track spotlight with a powder coated metal body and solid metal detailing. The spotlight features our signature linear-knurl baffle and machined torx screws, both made from solid metal. The baffle captures light and creates a delicate metallic glow, whilst a honeycomb filter emits a precise, non-glare, directional spotlight. This spotlight is fully adjustable and comes with a 3-circuit adapter. Examples of compatible track are Global, Powergear, Eutrac, Nordic, Unipro. The spotlight fits a GU10 bulb.