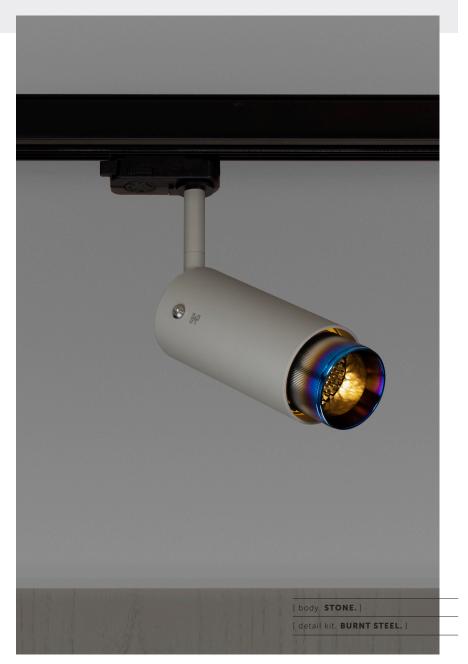

## [ product. **EXHAUST / TRACK**

| [ type. TRACK SPOTLIGHT. ] |
|----------------------------|
| [ knurl. LINEAR. ]         |
| [ detail. BAFFLE.]         |

A track spotlight with a powder coated metal body and solid metal detailing. The spotlight features our signature linear-knurl baffle and machined torx screws, both made from solid metal. The baffle captures light and creates a delicate metallic glow, whilst a honeycomb filter emits a precise, non-glare, directional spotlight. This spotlight is fully adjustable and comes with a 3-circuit adapter. Examples of compatible track are Global, Powergear, Eutrac, Nordic, Unipro. The spotlight fits a GU10 bulb.