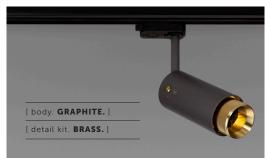

## [ product. **EXHAUST / TRACK**

| [ type. TRACK SPOTLIGHT. ] |
|----------------------------|
| [ knurl. LINEAR. ]         |
| [ detail. BAFFLE.]         |

A track spotlight with a powder coated metal body and solid metal detailing. The spotlight features our signature linear-knurl baffle and machined torx screws, both made from solid metal. The baffle captures light and creates a delicate metallic glow, whilst a honeycomb filter emits a precise, non-glare, directional spotlight. This spotlight is fully adjustable and comes with a 3-circuit adapter. Examples of compatible track are Global, Powergear, Eutrac, Nordic, Unipro. The spotlight fits a GU10 bulb.