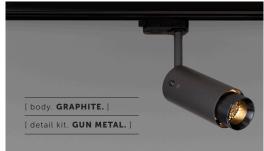

## [ product. **EXHAUST / TRACK**

| [ type. TRACK SPOTLIGHT. ] |
|----------------------------|
| [ knurl. LINEAR. ]         |
| [ detail. BAFFLE.]         |

A track spotlight with a powder coated metal body and solid metal detailing. The spotlight features our signature linear-knurl baffle and machined torx screws, both made from solid metal. The baffle captures light and creates a delicate metallic glow, whilst a honeycomb filter emits a precise, non-glare, directional spotlight. This spotlight is fully adjustable and comes with a 3-circuit adapter. Examples of compatible track are Global, Powergear, Eutrac, Nordic, Unipro. The spotlight fits a GU10 bulb.