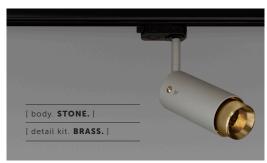

## [ product. **EXHAUST / TRACK**

| [ type. TRACK SPOTLIGHT. ] |
|----------------------------|
| [ knurl. LINEAR. ]         |
| [ detail. BAFFLE.]         |

A track spotlight with a powder coated metal body and solid metal detailing. The spotlight features our signature linear-knurl baffle and machined torx screws, both made from solid metal. The baffle captures light and creates a delicate metallic glow, whilst a honeycomb filter emits a precise, non-glare, directional spotlight. This spotlight is fully adjustable and comes with a 3-circuit adapter. Examples of compatible track are Global, Powergear, Eutrac, Nordic, Unipro. The spotlight fits a GU10 bulb.