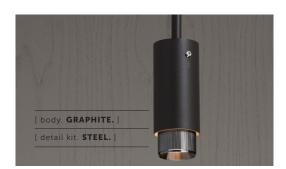

### [ info. FINISH & SKU NUMBERS. ]

[ body. **FINISH.** ] [sku.] Graphite RBB-17695 Stone RBB-21696 [ detail kit. FINISH. ] [sku.] Steel RBB-07686 Brass RBB-05685 Gun Metal RBB-35687 Burnt Steel RBB-36795