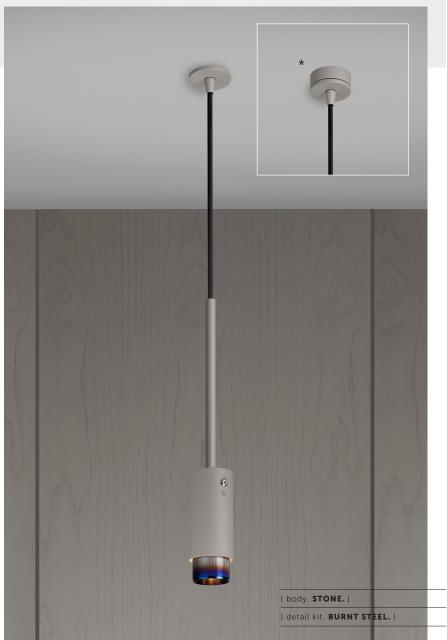

## **EXHAUST / PENDANT**

[ type. **PENDANT SPOTLIGHT.** ]

[knurl. LINEAR.]

[ detail. TORX SCREW.]

[ fyi. \*CEILING ROSE EXTENDER INCLUDED, FOR INSTALLATION TO EXPOSED CABLING. ]

A pendant spotlight with a powder coated metal body and solid metal detailing. The pendant features our signature linear-knurl baffle and machined torx screws, both made from solid metal. The baffle captures light and creates a delicate metallic glow, whilst a honeycomb filter emits a precise, non-glare, directional spotlight. This spotlight fits a GU10 bulb.

### [ info. FINISH & SKU NUMBERS. ]

[ body. **FINISH.** ] [sku.] Graphite RBB-17695 Stone RBB-21696 [ detail kit. FINISH. ] [sku.] Steel RBB-07686 Brass RBB-05685 Gun Metal RBB-35687 Burnt Steel RBB-36795