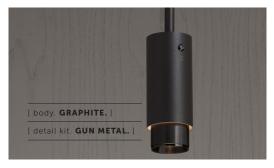

### [ info. FINISH & SKU NUMBERS. ]

[ body. **FINISH.** ] [sku.] Graphite RBB-17695 Stone RBB-21696 [ detail kit. FINISH. ] [sku.] Steel RBB-07686 Brass RBB-05685 Gun Metal RBB-35687 Burnt Steel RBB-36795