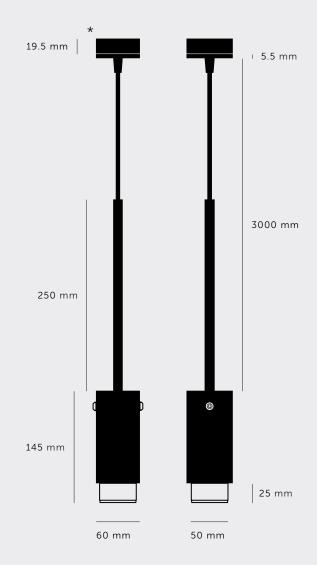

BUSTERANDPUNCH.COM [ end. ORDINARY. ]

[ type. **PENDANT SPOTLIGHT.** ]

[ info. MEASUREMENTS. ]

[ info. **SPECIFICATIONS.**]

Pendant spotlight

GU10 / 220-240VAC / IP20

Max 1 x 9W LED GU10 bulb

Bulb sold separately