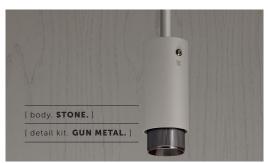

### [ info. FINISH & SKU NUMBERS. ]

[ body. **FINISH.** ] [sku.] Graphite RBB-17695 Stone RBB-21696 [ detail kit. FINISH. ] [sku.] Steel RBB-07686 Brass RBB-05685 Gun Metal RBB-35687 Burnt Steel RBB-36795