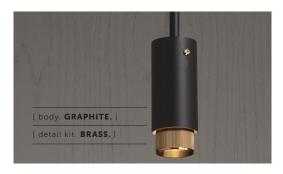

### [ info. FINISH & SKU NUMBERS. ]

[ body. **FINISH.** ] [sku.] Graphite RBB-17695 Stone RBB-21696 [ detail kit. FINISH. ] [sku.] Steel RBB-07686 Brass RBB-05685 Gun Metal RBB-35687 Burnt Steel RBB-36795