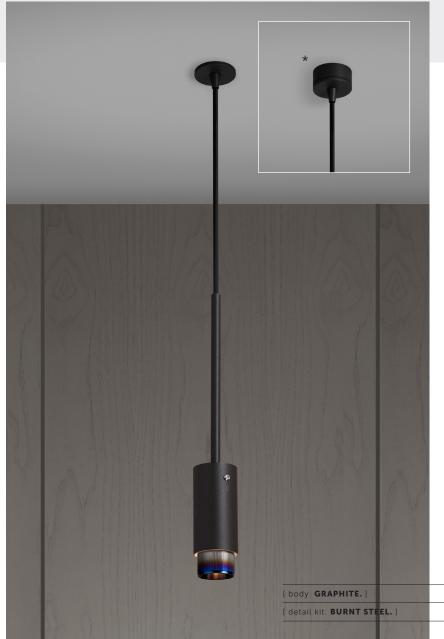

## **EXHAUST / PENDANT**

[ type. **PENDANT SPOTLIGHT.** ]

[knurl. LINEAR.]

[ detail. TORX SCREW.]

[ fyi. \*CEILING ROSE EXTENDER INCLUDED, FOR INSTALLATION TO EXPOSED CABLING. ]

A pendant spotlight with a powder coated metal body and solid metal detailing. The pendant features our signature linear-knurl baffle and machined torx screws, both made from solid metal. The baffle captures light and creates a delicate metallic glow, whilst a honeycomb filter emits a precise, non-glare, directional spotlight. This spotlight fits a GU10 bulb.

### [ info. FINISH & SKU NUMBERS. ]

[ body. **FINISH.** ] [sku.] Graphite RBB-17695 Stone RBB-21696 [ detail kit. FINISH. ] [sku.] Steel RBB-07686 Brass RBB-05685 Gun Metal RBB-35687 Burnt Steel RBB-36795