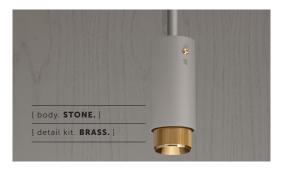

### [ info. FINISH & SKU NUMBERS. ]

[ body. **FINISH.** ] [sku.] Graphite RBB-17695 Stone RBB-21696 [ detail kit. FINISH. ] [sku.] Steel RBB-07686 Brass RBB-05685 Gun Metal RBB-35687 Burnt Steel RBB-36795