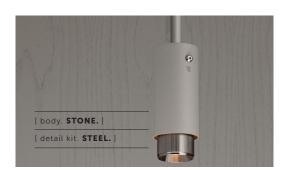

### [ info. FINISH & SKU NUMBERS. ]

[ body. **FINISH.** ] [sku.] Graphite RBB-17695 Stone RBB-21696 [ detail kit. FINISH. ] [sku.] Steel RBB-07686 Brass RBB-05685 Gun Metal RBB-35687 Burnt Steel RBB-36795