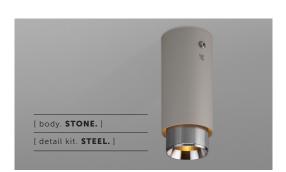

### [ info. FINISH & SKU NUMBERS.]

| [ body. <b>FINISH.</b> ]       | [sku.]    |
|--------------------------------|-----------|
| Graphite                       | RBB-17699 |
| Stone                          | RBB-21700 |
| [ detail kit. <b>FINISH.</b> ] | [sku.]    |
| Steel                          | RBB-07686 |
| Brass                          | RBB-05685 |
| Gun Metal                      | RBB-35687 |
| Burnt Steel                    | RBB-36795 |