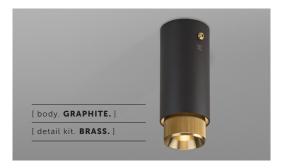

### [ info. FINISH & SKU NUMBERS.]

| [ body. <b>FINISH.</b> ]       | [sku.]    |
|--------------------------------|-----------|
| Graphite                       | RBB-17699 |
| Stone                          | RBB-21700 |
| [ detail kit. <b>FINISH.</b> ] | [sku.]    |
| Steel                          | RBB-07686 |
| Brass                          | RBB-05685 |
| Gun Metal                      | RBB-35687 |
| Burnt Steel                    | RBB-36795 |