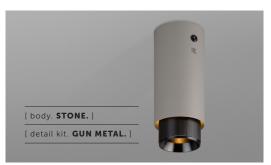

### [ info. FINISH & SKU NUMBERS.]

| [ body. <b>FINISH.</b> ]       | [sku.]    |
|--------------------------------|-----------|
| Graphite                       | RBB-17699 |
| Stone                          | RBB-21700 |
| [ detail kit. <b>FINISH.</b> ] | [sku.]    |
| Steel                          | RBB-07686 |
| Brass                          | RBB-05685 |
| Gun Metal                      | RBB-35687 |
| Burnt Steel                    | RBB-36795 |