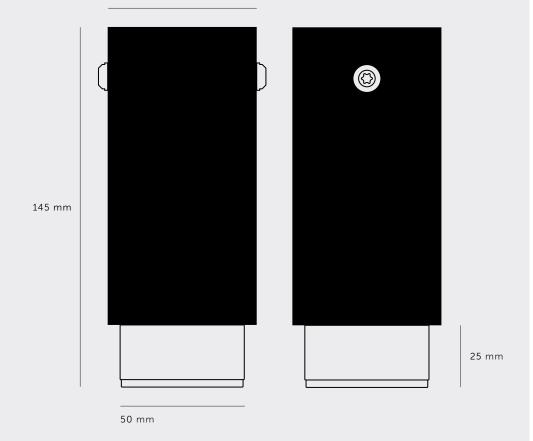

BUSTERANDPUNCH.COM [ end. ORDINARY. ]

[ type. FIXED SPOTLIGHT ]

[ info. MEASUREMENTS.]

[ info. SPECIFICATIONS. ]

Fixed spotlight

GU10 / 200-240VAC / IP20

Max 1 x 9W LED GU10 bulb

Bulb sold separately