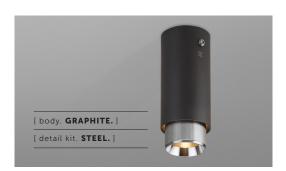

### [ info. FINISH & SKU NUMBERS.]

| [ body. <b>FINISH.</b> ]       | [sku.]    |
|--------------------------------|-----------|
| Graphite                       | RBB-17699 |
| Stone                          | RBB-21700 |
| [ detail kit. <b>FINISH.</b> ] | [sku.]    |
| Steel                          | RBB-07686 |
| Brass                          | RBB-05685 |
| Gun Metal                      | RBB-35687 |
| Burnt Steel                    | RBB-36795 |