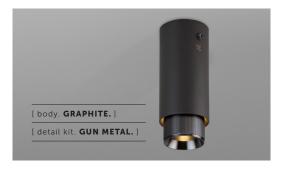

### [ info. FINISH & SKU NUMBERS.]

| [ body. <b>FINISH.</b> ]       | [sku.]    |
|--------------------------------|-----------|
| Graphite                       | RBB-17699 |
| Stone                          | RBB-21700 |
| [ detail kit. <b>FINISH.</b> ] | [sku.]    |
| Steel                          | RBB-07686 |
| Brass                          | RBB-05685 |
| Gun Metal                      | RBB-35687 |
| Burnt Steel                    | RBB-36795 |