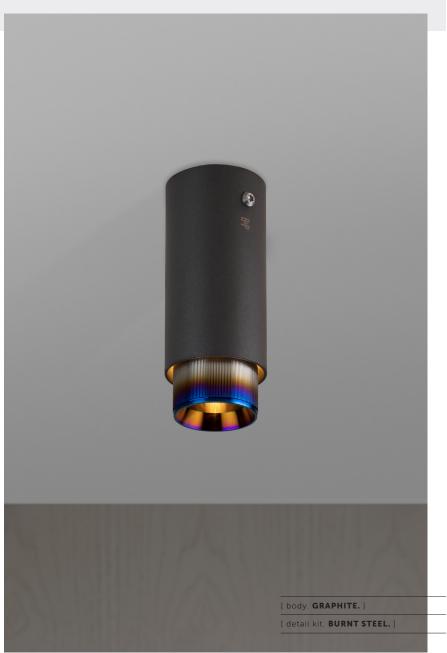

### [ info. FINISH & SKU NUMBERS.]

| [ body. <b>FINISH.</b> ]       | [sku.]    |
|--------------------------------|-----------|
| Graphite                       | RBB-17699 |
| Stone                          | RBB-21700 |
| [ detail kit. <b>FINISH.</b> ] | [sku.]    |
| Steel                          | RBB-07686 |
| Brass                          | RBB-05685 |
| Gun Metal                      | RBB-35687 |
| Burnt Steel                    | RBB-36795 |