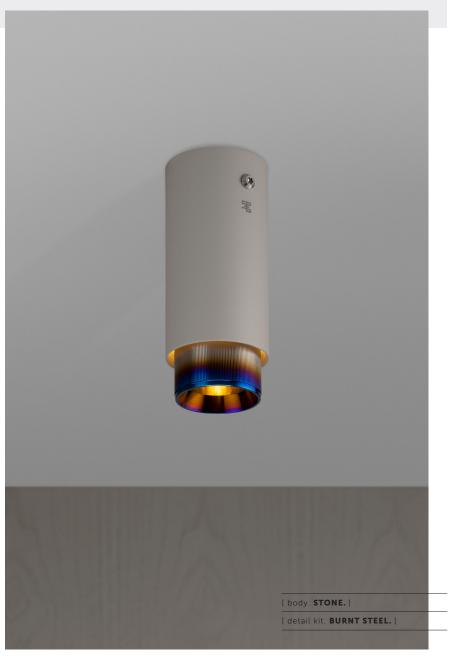

### [ info. FINISH & SKU NUMBERS.]

| [ body. <b>FINISH.</b> ]       | [sku.]    |
|--------------------------------|-----------|
| Graphite                       | RBB-17699 |
| Stone                          | RBB-21700 |
| [ detail kit. <b>FINISH.</b> ] | [sku.]    |
| Steel                          | RBB-07686 |
| Brass                          | RBB-05685 |
| Gun Metal                      | RBB-35687 |
| Burnt Steel                    | RBB-36795 |