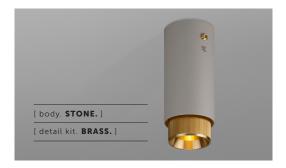

### [ info. FINISH & SKU NUMBERS.]

| [ body. <b>FINISH.</b> ]       | [sku.]    |
|--------------------------------|-----------|
| Graphite                       | RBB-17699 |
| Stone                          | RBB-21700 |
| [ detail kit. <b>FINISH.</b> ] | [sku.]    |
| Steel                          | RBB-07686 |
| Brass                          | RBB-05685 |
| Gun Metal                      | RBB-35687 |
| Burnt Steel                    | RBB-36795 |