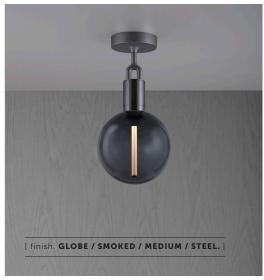

# FORKED CEILING / GLOBE

[ type. CEILING LIGHT. ]

[ detail. FORKED. ]

[ process. ROUGH-CAST. ]

[ region. UK + EUROPE + AUSTRALIA. ]

A ceiling light made from cast and machined metal, featuring our signature diamond-cut linear knurl pattern and fork detailing, refined by hand. It comes with a handblown glass globe.

₩

[ size. **MEDIUM.**]

[ info. MEASUREMENTS.]