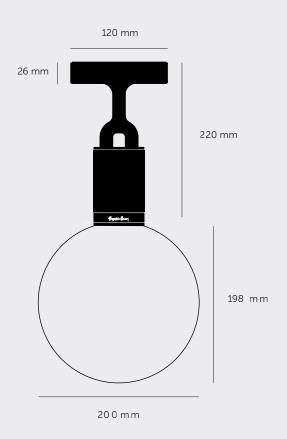

₩

[ size. **MEDIUM.**]

[ info. MEASUREMENTS.]

[ size. LARGE.]

[ info. MEASUREMENTS.]