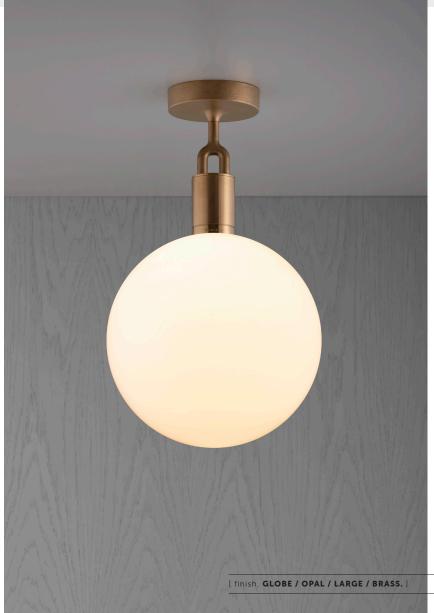

# FORKED CEILING / GLOBE

[ type. CEILING LIGHT. ]

[ detail. FORKED. ]

[ process. ROUGH-CAST. ]

[ region. UK + EUROPE + AUSTRALIA. ]

A ceiling light made from cast and machined metal, featuring our signature diamond-cut linear knurl pattern and fork detailing, refined by hand. It comes with a handblown glass globe.

[ size. LARGE.]

[ info. MEASUREMENTS.]