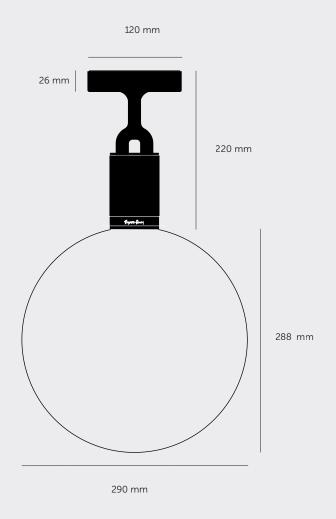

153    | GFC-873153 |
| Steel / Smoked     | RFC-853145    | GFC-853145 |
| Brass / Smoked     | RFC-493135    | GFC-493135 |
| Gun Metal / Smoked | RFC-883155    | GFC-883155 |

#### [ info. CARE INSTRUCTIONS. ]

Wipe with damp cloth with no loose hairs, avoid using any chemicals. All finishes are prone to ageing.

## [ please. NOTE. ]

DISCLAIMER: Always consult a trade professional when installing this light. Buster + Punch is not responsible for the usage or feasibility of installation requirements. This product is not suitable for damp or wet environments.

[ size. LARGE.]

[ info. MEASUREMENTS.]

# [ info. SPECIFICATIONS. ]

Ceiling light

1x solid metal lamp holder

E27 / 220-240 VAC / IP20

Max 7.5W

Bulb included

CB Certified / Class 1

1x hand-blown glass globe

E27 compatible



#### [ info. FINISH & SKU NUMBERS.]

| [ finish. ]        | [ EU + ANZ. ] | [ UK. ]    |
|--------------------|---------------|------------|
| Steel / Opal       | RFC-843144    | GFC-843144 |
| Brass / Opal       | RFC-823134    | GFC-823134 |
| Gun Metal / Opal   | RFC-873154    | GFC-873154 |
| Steel / Smoked     | RFC-853146    | GFC-853146 |
| Brass / Smoked     | RFC-493136    | GFC-493136 |
| Gun Metal / Smoked | RFC-883156    | GFC-883156 |

## [ info. CARE INSTRUCTIONS. ]

Wipe with damp cloth with no loose hairs, avoid using any chemicals. All finishes are prone to ageing.

## [ please. NOTE. ]

DISCLAIMER: Always consult a trade professional when installing this light. Buster + Punch is not responsible for the usage or feasibility of installation requirements. This product is