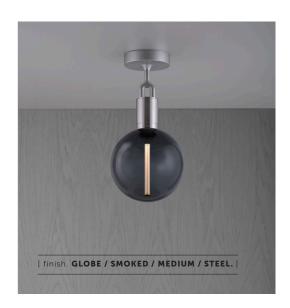

# FORKED CEILING / GLOBE

[ type. CEILING LIGHT. ]

[ detail. FORKED. ]

[ process. ROUGH-CAST. ]

[ region. UK + EUROPE + AUSTRALIA. ]

A ceiling light made from cast and machined metal, featuring our signature diamond-cut linear knurl pattern and fork detailing, refined by hand. It comes with a handblown glass globe.

₩

[ size. **MEDIUM.**]

[ info. MEASUREMENTS.]