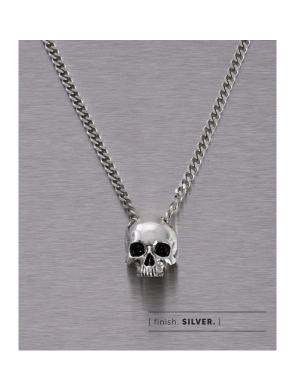

## TRAVIS BARKER / NECKLACE

[born. LONDON.]

[ collaboration. TRAVIS BARKER. ]

[ refined. LOS ANGELES. ]

A necklace made from silver or gold plated solid cast metal, polished and refined by hand. It's stamped on the reverse with debossed B+P  $\vartheta$  TB insignias and comes in a black silk bag and gift box.

## [ info. FINISH & SKU NUMBERS. ]

[ finish. ] [ SKU. ]

Silver UNE-621831
Gold UNE-131830

[ info. CARE. ]

Avoid direct contact with water (salt or fresh), excessive perspiration and chemicals such as chlorine, sulphur, detergent and lotion.