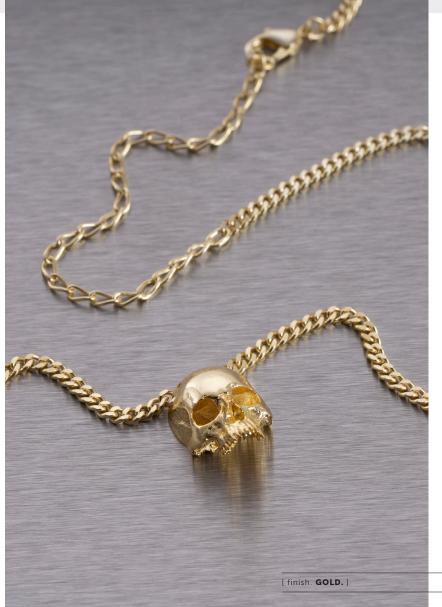

## [ info. SPECIFICATIONS. ]

A necklace with a skull pendant made from molten cast metal, silver or gold plated. The pendant is paired with a matching silver / gold plated 'Cuban' chain.

 $\ensuremath{^{\star}\mbox{Keep}}$  in moisture free zipped bags when not in use to avoid tarnishing

## [ info. FINISH & SKU NUMBERS. ]

[ finish. ] [ SKU. ]

Silver UNE-621831
Gold UNE-131830

[ info. CARE. ]

Avoid direct contact with water (salt or fresh), excessive perspiration and chemicals such as chlorine, sulphur, detergent and lotion.