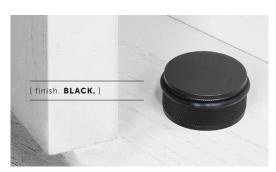

## DOOR STOP / FLOOR

[ type. HARDWARE. ]

[ knurl. CROSS. ]

A floor mounted door stop made from solid metal and featuring our signature, diamond-cut, cross knurl pattern.

[ type. HARDWARE. ]

[ info. MEASUREMENTS.]

 [ finish. ]
 [ UK. ]
 [ US. ]

 Steel
 RDS-07269
 NDS-07379

 Brass
 RDS-05270
 NDS-05380

 Smoked Bronze
 RDS-09271
 NDS-09381

 Black
 RDS-02272
 NDS-02382

[ info. CARE INSTRUCTIONS. ]

Wipe with damp cloth with no loose hairs, avoid using any chemicals. Please note all finishes are prone to aging.