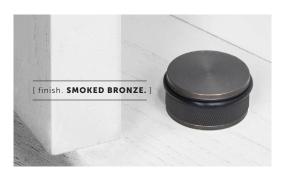

## DOOR STOP / FLOOR

[ type. HARDWARE. ]

[ knurl. CROSS. ]

A floor mounted door stop made from solid metal and featuring our signature, diamond-cut, cross knurl pattern.

[ type. HARDWARE. ]

[ info. MEASUREMENTS.]

 [ finish. ]
 [ UK. ]
 [ US. ]

 Steel
 RDS-07269
 NDS-07379

 Brass
 RDS-05270
 NDS-05380

 Smoked Bronze
 RDS-09271
 NDS-09381

 Black
 RDS-02272
 NDS-02382

[ info. CARE INSTRUCTIONS. ]

Wipe with damp cloth with no loose hairs, avoid using any chemicals. Please note all finishes are prone to aging.