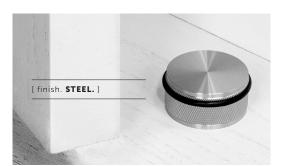

## DOOR STOP / FLOOR

[ type. HARDWARE. ]

[ knurl. CROSS. ]

A floor mounted door stop made from solid metal and featuring our signature, diamond-cut, cross knurl pattern.

[ type. HARDWARE. ]

[ info. MEASUREMENTS.]

 [ finish. ]
 [ UK. ]
 [ US. ]

 Steel
 RDS-07269
 NDS-07379

 Brass
 RDS-05270
 NDS-05380

 Smoked Bronze
 RDS-09271
 NDS-09381

 Black
 RDS-02272
 NDS-02382

[ info. CARE INSTRUCTIONS. ]

Wipe with damp cloth with no loose hairs, avoid using any chemicals. Please note all finishes are prone to aging.