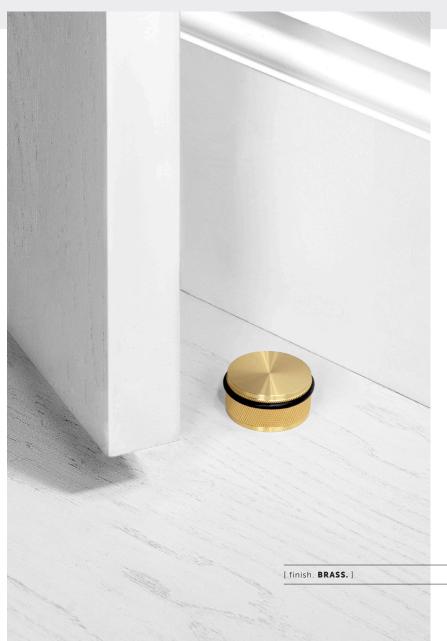

## DOOR STOP / FLOOR

[ type. HARDWARE. ]

[ knurl. CROSS. ]

A floor mounted door stop made from solid metal and featuring our signature, diamond-cut, cross knurl pattern.

[ type. HARDWARE. ]

[ info. MEASUREMENTS.]

 [ finish. ]
 [ UK. ]
 [ US. ]

 Steel
 RDS-07269
 NDS-07379

 Brass
 RDS-05270
 NDS-05380

 Smoked Bronze
 RDS-09271
 NDS-09381

 Black
 RDS-02272
 NDS-02382

[ info. CARE INSTRUCTIONS. ]

Wipe with damp cloth with no loose hairs, avoid using any chemicals. Please note all finishes are prone to aging.