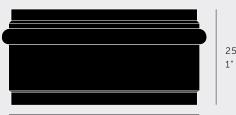

54 mm 2<sup>1</sup>/<sub>8</sub>"

25 mm 1"

50 mm 2"

[ info. SPECIFICATIONS. ]

1 floor mounted door stop

| [ | info. | FINISH | გ | SKU | NUMBERS.] |  |
|---|-------|--------|---|-----|-----------|--|
|   |       |        |   |     |           |  |