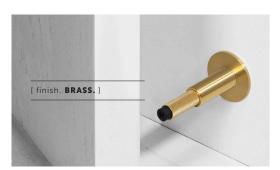

## DOOR STOP / WALL

[ type. HARDWARE. ]

[ knurl. CROSS. ]

A wall mounted door stop made from solid metal and featuring our signature, diamond-cut, cross knurl pattern. Finished with a 'B+P' branded black rubber stopper.

[ type. HARDWARE. ]
[ info. MEASUREMENTS. ]

[ info. SPECIFICATIONS. ]

1 wall mounted door stop

| [ info. FINISH & SKU NUMBERS. ] |           |           |
|---------------------------------|-----------|-----------|
| [finish.]                       | [ UK. ]   | [ US. ]   |
| Steel                           | RDS-07265 | NDS-07375 |
| Brass                           | RDS-05266 | NDS-05376 |
| Smoked Bronze                   | RDS-09267 | NDS-09377 |
| Black                           | RDS-02268 | NDS-02378 |
| [ info. CARE INSTRUCTIONS. ]    |           |           |