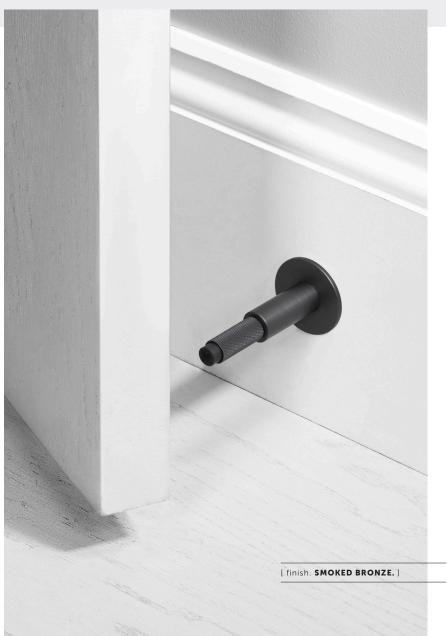

## DOOR STOP / WALL

[ type. HARDWARE. ]

[ knurl. CROSS. ]

A wall mounted door stop made from solid metal and featuring our signature, diamond-cut, cross knurl pattern. Finished with a 'B+P' branded black rubber stopper.

[ type. HARDWARE. ]
[ info. MEASUREMENTS. ]

[ info. SPECIFICATIONS. ]

1 wall mounted door stop

| [ info. FINISH & SKU NUMBERS. ] |           |           |
|---------------------------------|-----------|-----------|
| [finish.]                       | [ UK. ]   | [ US. ]   |
| Steel                           | RDS-07265 | NDS-07375 |
| Brass                           | RDS-05266 | NDS-05376 |
| Smoked Bronze                   | RDS-09267 | NDS-09377 |
| Black                           | RDS-02268 | NDS-02378 |
| [ info. CARE INSTRUCTIONS. ]    |           |           |