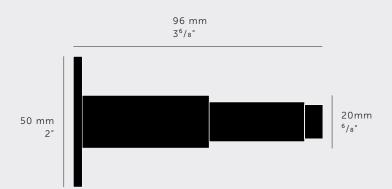

[ type. HARDWARE. ]
[ info. MEASUREMENTS. ]

[ info. SPECIFICATIONS. ]

1 wall mounted door stop

| [ info. FINISH & SKU NUMBERS. ] |           |           |
|---------------------------------|-----------|-----------|
| [finish.]                       | [ UK. ]   | [ US. ]   |
| Steel                           | RDS-07265 | NDS-07375 |
| Brass                           | RDS-05266 | NDS-05376 |
| Smoked Bronze                   | RDS-09267 | NDS-09377 |
| Black                           | RDS-02268 | NDS-02378 |
| [ info. CARE INSTRUCTIONS. ]    |           |           |