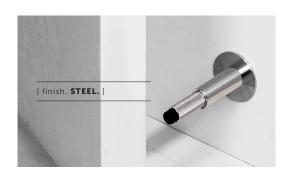

## DOOR STOP / WALL

[ type. HARDWARE. ]

[ knurl. CROSS. ]

A wall mounted door stop made from solid metal and featuring our signature, diamond-cut, cross knurl pattern. Finished with a 'B+P' branded black rubber stopper.

[ type. HARDWARE. ]
[ info. MEASUREMENTS. ]

[ info. SPECIFICATIONS. ]

1 wall mounted door stop

| [ info. FINISH & SKU NUMBERS. ] |           |           |
|---------------------------------|-----------|-----------|
| [finish.]                       | [ UK. ]   | [ US. ]   |
| Steel                           | RDS-07265 | NDS-07375 |
| Brass                           | RDS-05266 | NDS-05376 |
| Smoked Bronze                   | RDS-09267 | NDS-09377 |
| Black                           | RDS-02268 | NDS-02378 |
| [ info. CARE INSTRUCTIONS. ]    |           |           |