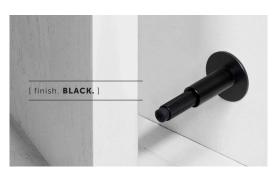

## DOOR STOP / WALL

[ type. HARDWARE. ]

[ knurl. CROSS. ]

A wall mounted door stop made from solid metal and featuring our signature, diamond-cut, cross knurl pattern. Finished with a 'B+P' branded black rubber stopper.

[ type. HARDWARE. ]
[ info. MEASUREMENTS. ]

[ info. SPECIFICATIONS. ]

1 wall mounted door stop

| [ info. FINISH & SKU NUMBERS. ] |           |           |
|---------------------------------|-----------|-----------|
| [finish.]                       | [ UK. ]   | [ US. ]   |
| Steel                           | RDS-07265 | NDS-07375 |
| Brass                           | RDS-05266 | NDS-05376 |
| Smoked Bronze                   | RDS-09267 | NDS-09377 |
| Black                           | RDS-02268 | NDS-02378 |
| [ info. CARE INSTRUCTIONS. ]    |           |           |