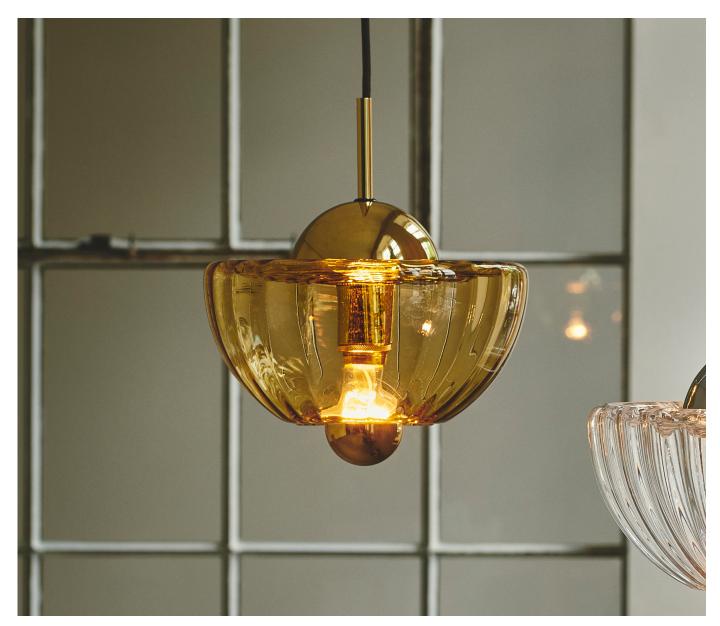

# THE BEAUTY OF NATURE

This lamp is inspired by the beautiful and symbolic lotus flower. The shape of the lamp looks like the lotus flower just before it blooms. When the lamp is switched on the wavy glass creates light rays shaped like the blooming leaves of the flower. The glass is handmade and the waves in the glass are therefore unique. Just like the lotus flower is.

The pendants are made from handblown wavy glass The light bulb is crowned in silver or gold which prevent a direct downlight, but instead forces the light to shine through the glass and the lamp emits a wavy light due to the pattern in the glass dome.