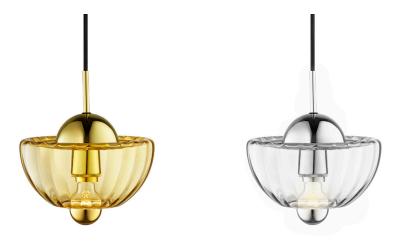

# **Collection Overview**

Amber | Gold H: 27 x Ø25 cm Clear | Chrome H: 27 x Ø25 cm