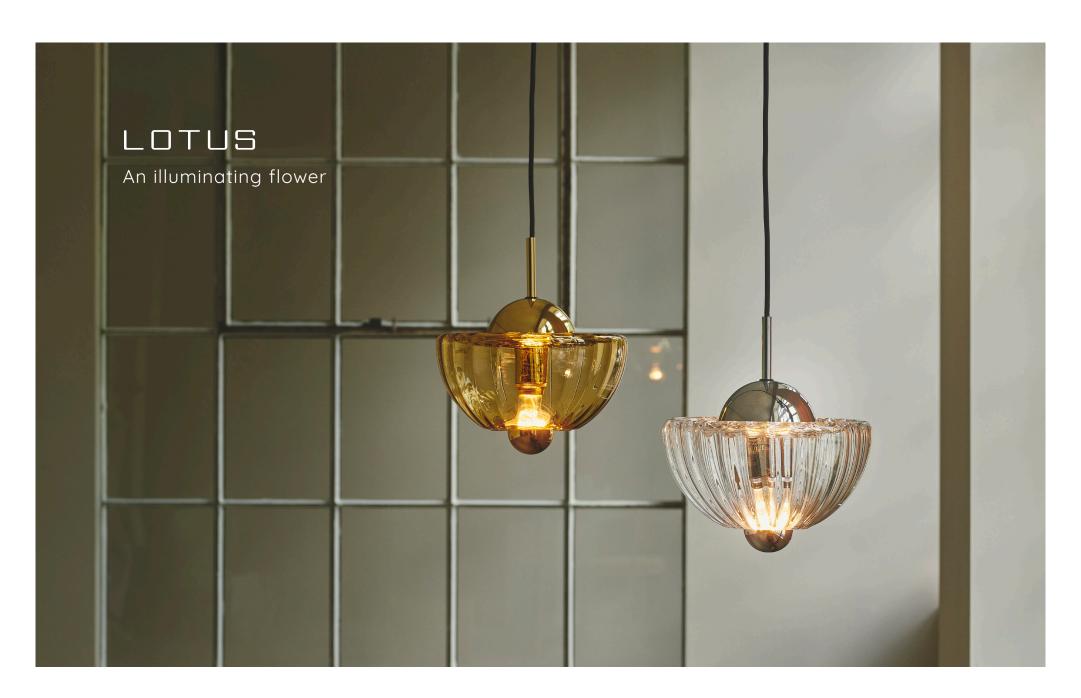

# THE BEAUTY OF NATURE

This lamp is inspired by the beautiful and symbolic lotus flower. The shape of the lamp looks like the lotus flower just before it blooms. When the lamp is switched on the wavy glass creates light rays shaped like the blooming leaves of the flower. The glass is handmade and the waves in the glass are therefore unique. Just like the lotus flower is.

The pendants are made from handblown wavy glass The light bulb is crowned in silver or gold which prevent a direct downlight, but instead forces the light to shine through the glass and the lamp emits a wavy light due to the pattern in the glass dome.

#### Description

Lotus can beautifully be combined or used individually. Either way, the Lotus pendant lamp will expressive itself in an elegant and graceful way. The simplicity of the lamp combined with the colored wavy glass creates the alluring appearance of Lotus.