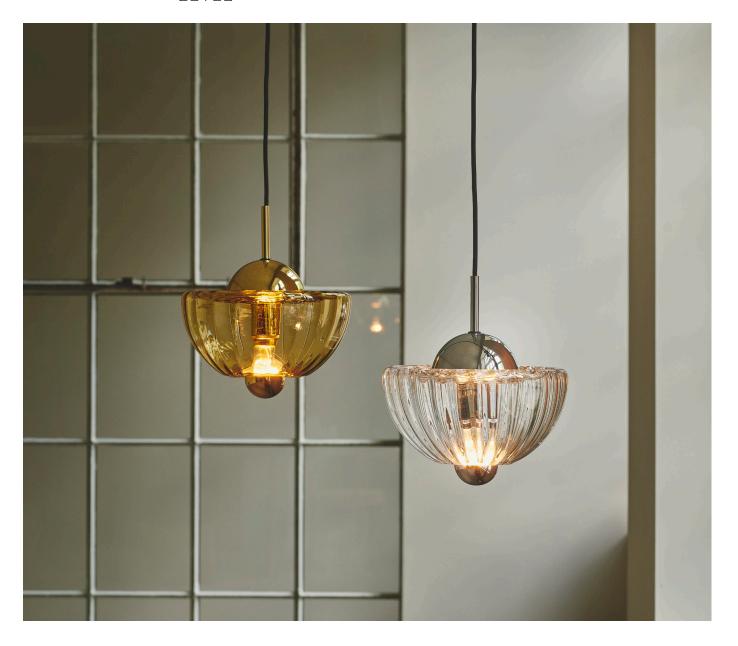

The pendants are made from handblown wavy glass The light bulb is crowned in silver or gold which prevent a direct downlight, but instead forces the light to shine through the glass and the lamp emits a wavy light due to the pattern in the glass dome.

# **Collection Overview**

Amber | Gold H: 27 x Ø25 cm Clear | Chrome H: 27 x Ø25 cm

#### Description

Lotus can beautifully be combined or used individually. Either way, the Lotus pendant lamp will expressive itself in an elegant and graceful way. The simplicity of the lamp combined with the colored wavy glass creates the alluring appearance of Lotus.

#### Material

Mouth blown and hand painted glass, plated iron and black textile cord.

#### Construction

The lamp is constructed with a glass shade hold in place by the socket ring. The dome on top is loose and will cover the construction and plate.