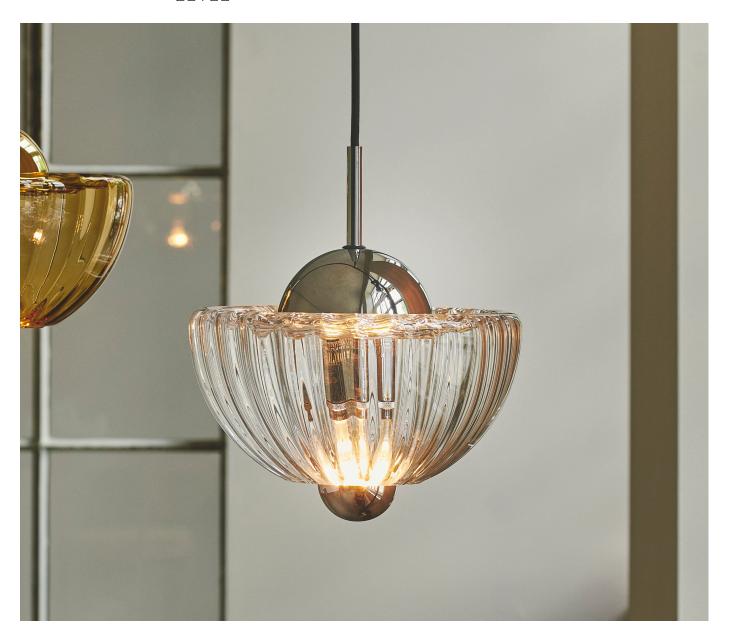

The pendants are made from handblown wavy glass The light bulb is crowned in silver or gold which prevent a direct downlight, but instead forces the light to shine through the glass and the lamp emits a wavy light due to the pattern in the glass dome.

#### Description

Lotus can beautifully be combined or used individually. Either way, the Lotus pendant lamp will expressive itself in an elegant and graceful way. The simplicity of the lamp combined with the colored wavy glass creates the alluring appearance of Lotus.