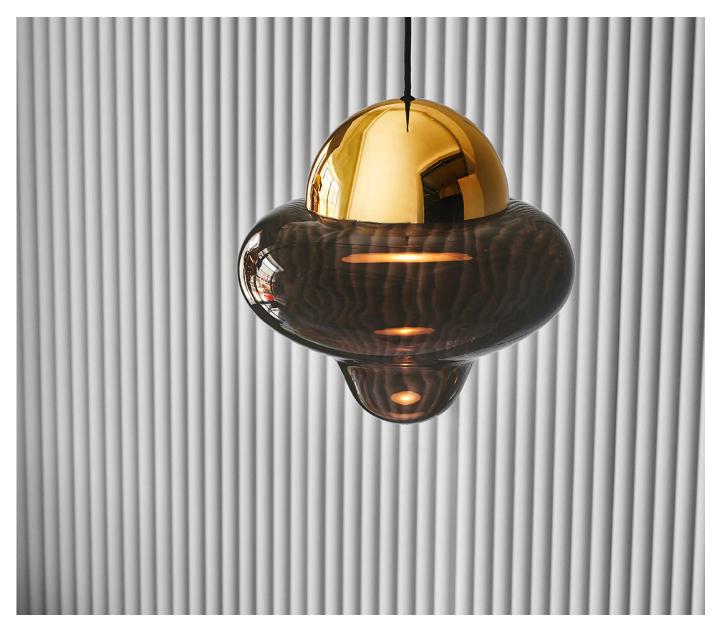

## BRING NATURE INDOOR

Nutty is inspired by nature and the fine nuts of the Oaktree – but still with the playful and unique style of Design by Us. The LED-light is indirect and soft like sunlight through the treetops which gives a very pleasant atmosphere and light around the lamp.

Danish Design has a tradition for using the shapes of nature's own wonders – we decided to use the acorn as inspiration for this new lamp. It is a little nutty, and that is why we call this new pendant Nutty.

#### Description

Available in 18 different combinations. Two sizes in gold, black or chrome base combined with a glass dome in clear, smoke, or brown. Nutty Pendant works great alone or combined in different variations of colors and sizes.