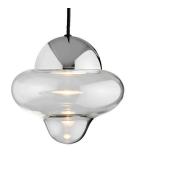

# **Collection Overview**

**Nutty** H: 17,5 x Ø18,5 cm Nutty XL H: 29 x Ø30 cm

#### Description

Available in 18 different combinations. Two sizes in gold, black or chrome base combined with a glass dome in clear, smoke, or brown. Nutty Pendant works great alone or combined in different variations of colors and sizes.

#### Material

Colored and mouth blown glass. Coated metal.