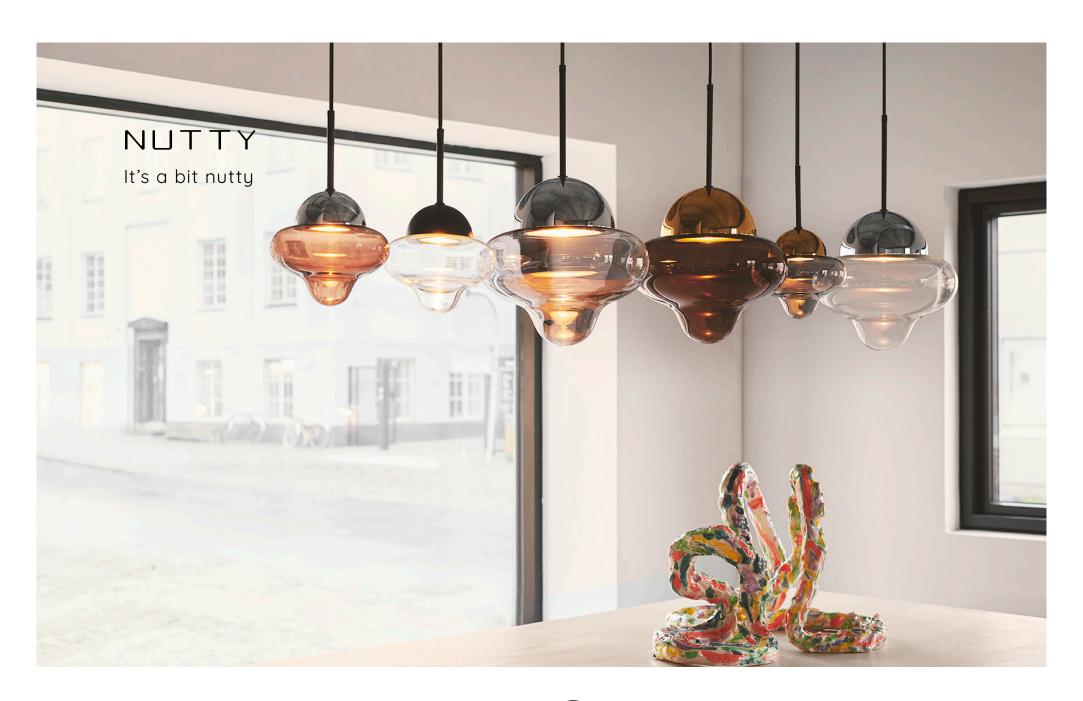

## BRING NATURE INDOOR

Nutty is inspired by nature and the fine nuts of the Oaktree – but still with the playful and unique style of Design by Us. The LED-light is indirect and soft like sunlight through the treetops which gives a very pleasant atmosphere and light around the lamp.

Danish Design has a tradition for using the shapes of nature's own wonders – we decided to use the acorn as inspiration for this new lamp. It is a little nutty, and that is why we call this new pendant Nutty.

The pendant collection is available in two sizes, Nutty & Nutty XL. You can mix and match 9 different colour combinations in each size.

#### Description

Available in 18 different combinations. Two sizes in gold, black or chrome base combined with a glass dome in clear, smoke, or brown. Nutty Pendant works great alone or combined in different variations of colors and sizes.