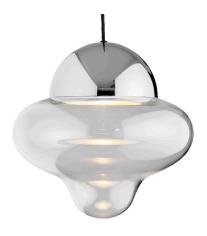

# **Collection Overview**

**Nutty** H: 17,5 x Ø18,5 cm Nutty XL H: 29 x Ø30 cm

#### Description

Available in 18 different combinations. Two sizes in gold, black or chrome base combined with a glass dome in clear, smoke, or brown. Nutty Pendant works great alone or combined in different variations of colors and sizes.

#### Material

Colored and mouth blown glass. Coated metal.