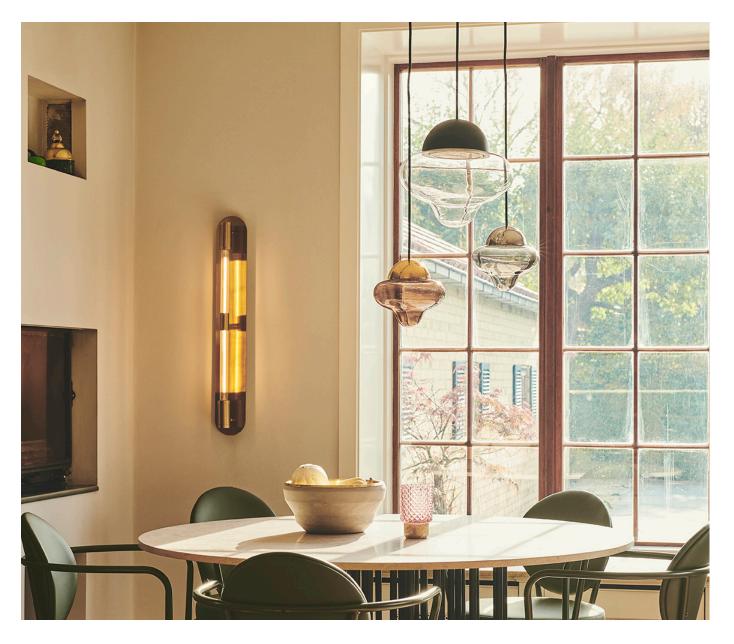

## BRING NATURE INDOOR

Nutty is inspired by nature and the fine nuts of the Oaktree – but still with the playful and unique style of Design by Us. The LED-light is indirect and soft like sunlight through the treetops which gives a very pleasant atmosphere and light around the lamp.

The pendant collection is available in two sizes, Nutty & Nutty XL. You can mix and match 9 different colour combinations in each size.

#### Description

Available in 18 different combinations. Two sizes in gold, black or chrome base combined with a glass dome in clear, smoke, or brown. Nutty Pendant works great alone or combined in different variations of colors and sizes.