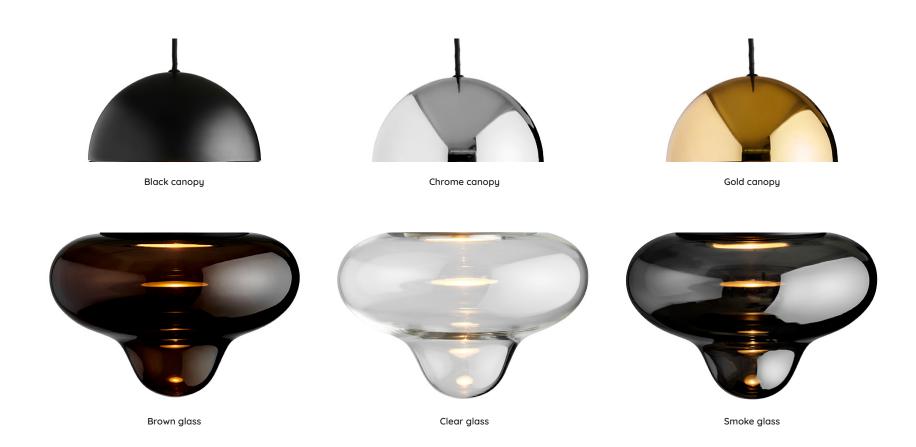

The pendant collection is available in two sizes, Nutty & Nutty XL. You can mix and match 9 different colour combinations in each size.

# Colour Overview

#### Description

Available in 18 different combinations. Two sizes in gold, black or chrome base combined with a glass dome in clear, smoke, or brown. Nutty Pendant works great alone or combined in different variations of colors and sizes.

#### Socket

Integrated LED

**Canopy**Metal canopy in the same finish as the lamp in either gold, chrome or black.