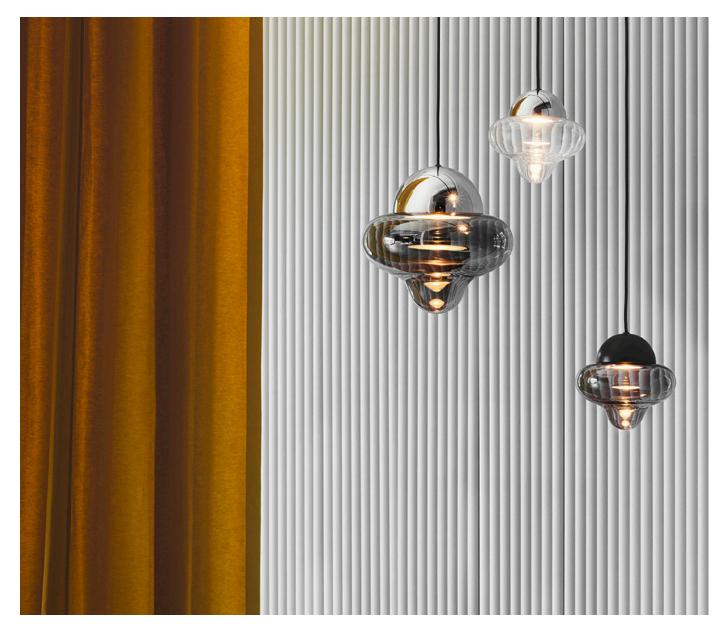

The pendant collection is available in two sizes, Nutty & Nutty XL. You can mix and match 9 different colour combinations in each size.

#### Description

Available in 18 different combinations. Two sizes in gold, black or chrome base combined with a glass dome in clear, smoke, or brown. Nutty Pendant works great alone or combined in different variations of colors and sizes.