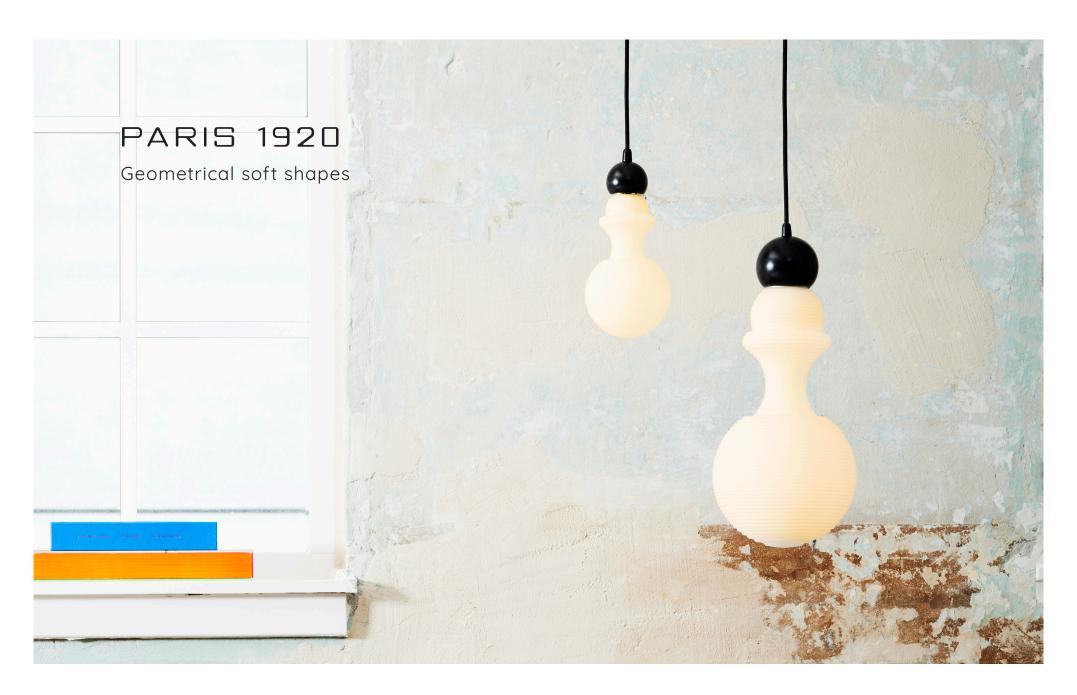

# WE WILL ALWAYS HAVE PARIS

Paris 1920 is the name of our new pendant with rounded geometrical shapes which form an impressive, sculptural appearance.

The Paris 1920 pendant is quite unique and our take on the classical white glass pendants seen in the Parisian brasseries. We have a weakness for playing with the beauty of lighting. Paris is made of opal colored rippled glass with a black base. We added lines and curves and transformed the round lamp into an imaginative drop of light. The pendant is available in two sizes.

### Description

Paris 1920 is a pendant series made in opal colored rippled glass with a black base. The pendants create a beautiful and bright light and is proper for any kind of interior design.

# **Collection Overview**

**Paris 1920 XS** H: 25 x Ø12 cm **Paris 1920** H: 43 x Ø20 cm