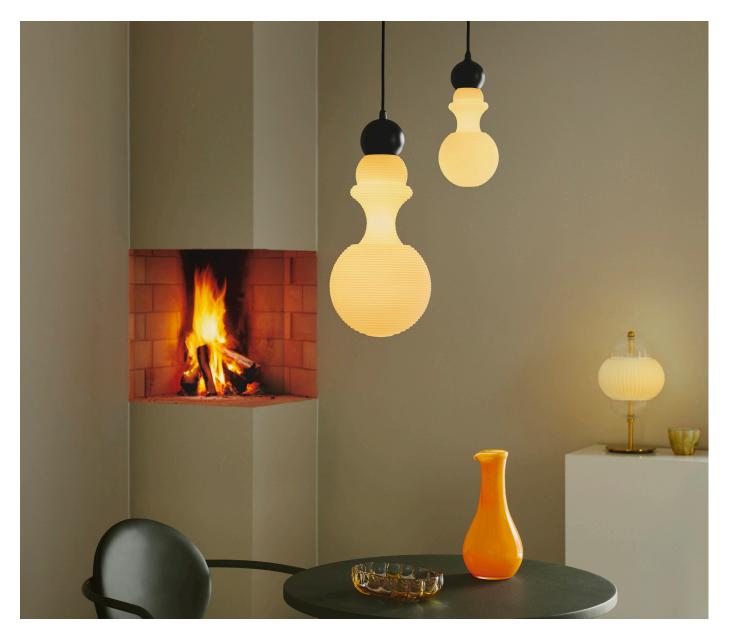

# WE WILL ALWAYS HAVE PARIS

Paris 1920 is the name of our new pendant with rounded geometrical shapes which form an impressive, sculptural appearance.

The Paris 1920 pendant is quite unique and our take on the classical white glass pendants seen in the Parisian brasseries. We have a weakness for playing with the beauty of lighting. Paris is made of opal colored rippled glass with a black base. We added lines and curves and transformed the round lamp into an imaginative drop of light. The pendant is available in two sizes.

### Description

Paris 1920 is a pendant series made in opal colored rippled glass with a black base. The pendants create a beautiful and bright light and is proper for any kind of interior design.