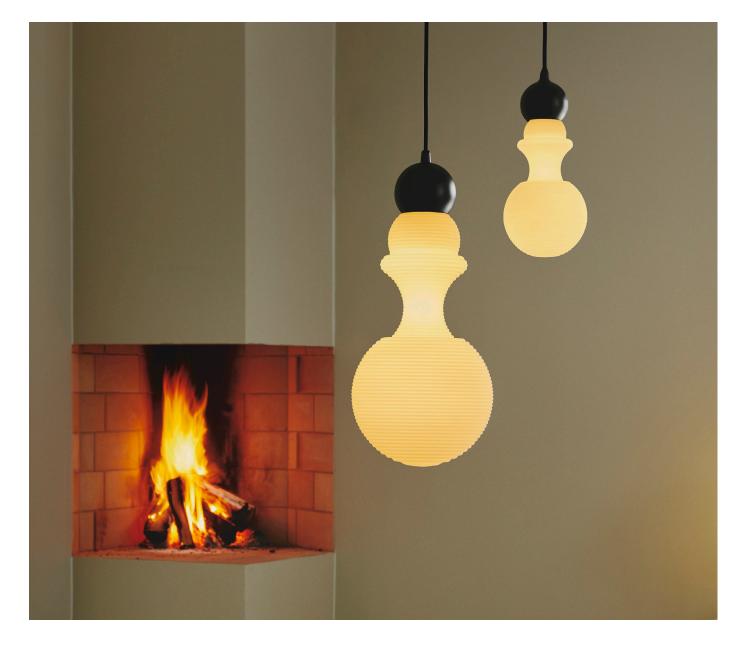

# WE WILL ALWAYS HAVE PARIS

Paris 1920 is the name of our new pendant with rounded geometrical shapes which form an impressive, sculptural appearance.

The Paris 1920 pendant is quite unique and our take on the classical white glass pendants seen in the Parisian brasseries. We have a weakness for playing with the beauty of lighting. Paris is made of opal colored rippled glass with a black base. We added lines and curves and transformed the round lamp into an imaginative drop of light. The pendant is available in two sizes.

### Description

Paris 1920 is a pendant series made in opal colored rippled glass with a black base. The pendants create a beautiful and bright light and is proper for any kind of interior design.