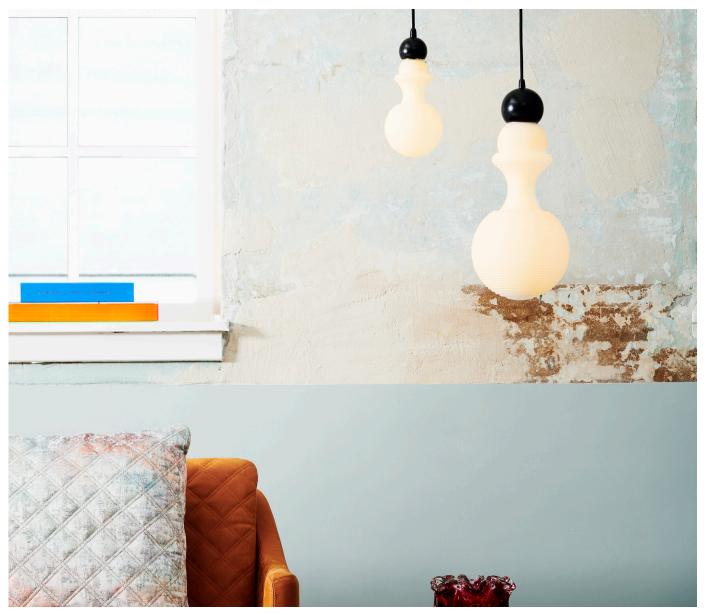

# WE WILL ALWAYS HAVE PARIS

Paris 1920 is the name of our new pendant with rounded geometrical shapes which form an impressive, sculptural appearance.

The Paris 1920 pendant is quite unique and our take on the classical white glass pendants seen in the Parisian brasseries. We have a weakness for playing with the beauty of lighting. Paris is made of opal colored rippled glass with a black base. We added lines and curves and transformed the round lamp into an imaginative drop of light. The pendant is available in two sizes.

# **Collection Overview**

**Paris 1920 XS** H: 25 x Ø12 cm **Paris 1920** H: 43 x Ø20 cm

### Description

Paris 1920 is a pendant series made in opal colored rippled glass with a black base. The pendants create a beautiful and bright light and is proper for any kind of interior design.