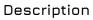

# Product

Our take on the classic white pendant. We took the most popular elements in lighting into one by using only brass and glass.

### Dimensions

| Lamp height   | 30      | cm |
|---------------|---------|----|
| Lamp diameter | Ø23     | cm |
| Canopy size   | Ø12x2,5 | cm |
| Wire length   | 250     | cm |
| Item weight   | 3,1     | kg |

### Material

Mouth blown glass, brass and textile cord.

Shahin

EAN: 5713874290013

Style No.: 29001