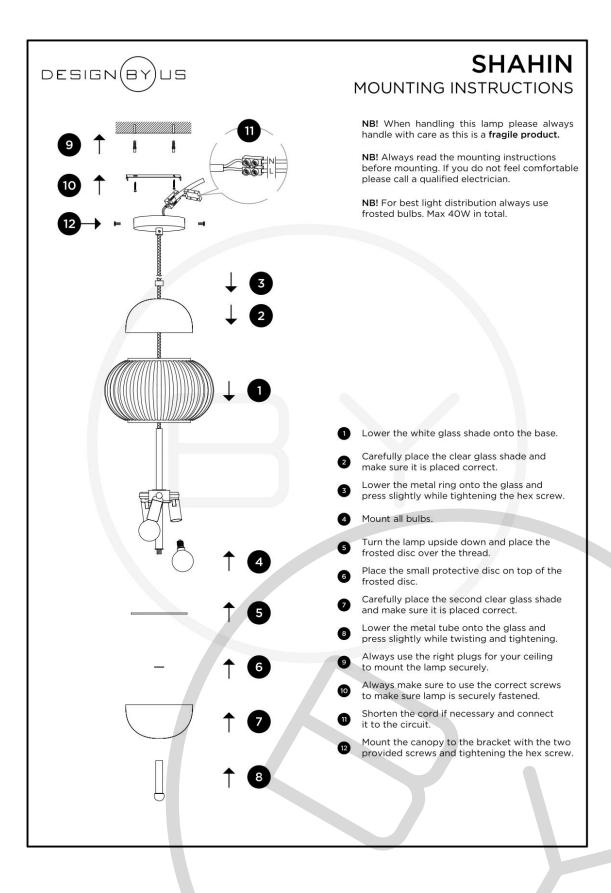

ss and textile cord.

Shahin

EAN: 5713874290013

Style No.: 29001



# Package information

Package type: Cardboard box

Package Measurement:

L - 50 x W - 30 x H - 32 cm

Package weight - Total: 4,2 kg

Number of parcels: 1 pcs.

Colli quantity: 1 pcs.

Contents

- Lamp

- Cord

- Base

## Light source

Recommended bulb type:

Arbitrary bulb Ø45

Socket: E14

Voltage: 220 - 240 V (CE)

110 V (US)

Max. light output:

3,5 W LED

Colour Temp.: 2200 Kelvin

Lumen: 245

Dimmable: Yes

Lightbulb incl.:

No



#### Use restrictions

Environment - Indoors

IP Classification - IPXX

Certifications and labels

### Safety instructions

If the cord or other electrical parts are damaged, switch off the lamp and do not use it until it is repaired by a qualified electrician.

# Technical drawing