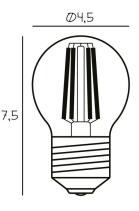

## Light source

Recommended bulb type:

Arbitrary bulb Ø45

Socket: E14

Voltage: 220 - 240 V (CE)

110 V (US)

Max. light output:

3,5 W LED

Colour Temp.: 2200 Kelvin

Lumen: 245

Dimmable: Yes

Lightbulb incl.:

No