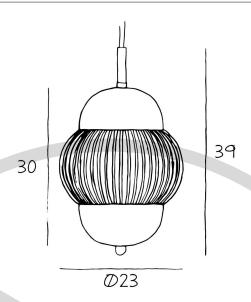

### Dimensions

| Lamp height   | 30      | cm |
|---------------|---------|----|
| Lamp diameter | Ø23     | cm |
| Canopy size   | Ø12x2,5 | cm |
| Wire length   | 250     | cm |
| Item weight   | 3,1     | kg |

# Technical drawing