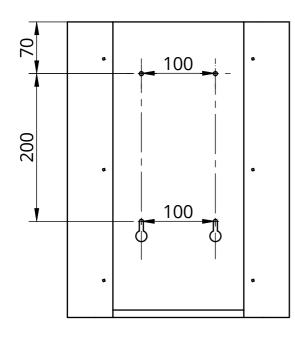

## **NICHBA**

Mark out and drill the holes for the placement of the bin.

After adding the anchor, place 2 screws in the 2 bottom holes and slide the bin over the screws through the key slots. Then place the screws in the two top holes. Tighten all screws when the bin is in the correct position.

100 mm

Recommended screw thickness 4,5 mm
Recommended screw head: Botton head