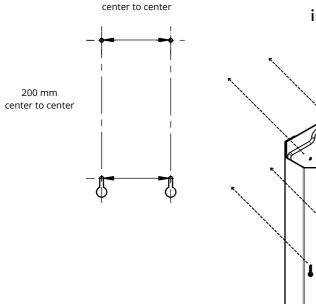

## **NICHBA**

Mark out and drill the holes for the placement of the bin.

After adding the anchor, place 2 screws in the 2 bottom holes and slide the bin over the screws through the key slots. Then place the screws in the two top holes. Tighten all screws when the bin is in the correct position.

100 mm

Recommended screw thickness 4,5 mm
Recommended screw head: Botton head