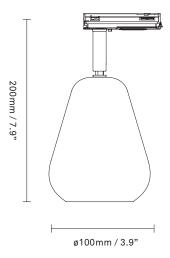

**Product no.:** EU - 2019006

Type: Track Light

Colour: Black

Materials: Powder-coated metal

**Dimensions:** 200mm / 11.8in Ø100mm / 3.9in

Weight: Armature: 270g

**Packaging:** Dimensions: L: 125mm / x4.9in