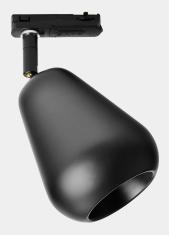

## **NUURA**

ANOLI SPOT TRACK black / black

Design: Sofie Refer, 2024

**Anoli Spot Track** is a flexible and adaptable design that provides both general and accent lighting. **Explore the rest of the Anoli collection** on our website, <u>here</u>

**Product no.:** EU - 2019006

Type: Track Light

Colour: Black

Materials: Powder-coated metal

**Dimensions:** 200mm / 11.8in Ø100mm / 3.9in

Weight: Armature: 270g

**Packaging:** Dimensions: L: 125mm / x4.9in