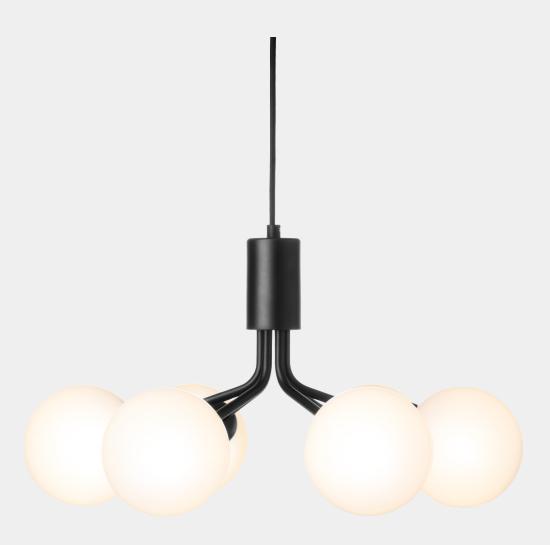

## NUURA

APIALES 6 satin black / opal

Design: Sofie Refer, 2022

**Apiales 6** is inspired by our chandeliers Apiales 9 and Apiales 18, interpreted in a new multi-light pendant version. This smaller chandelier consists of 6 opal white glass globes from which light is softly diffused and accentuated by the metal arms in smooth satin black finish.