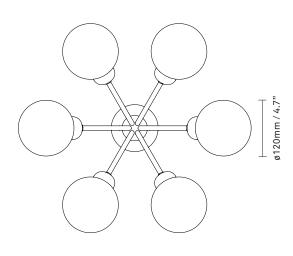

fabric covered cable

 $\textbf{Dimensions:} \hspace{0.3cm} 500\,\text{mm}\,/\,19.6\,\text{in}\,\,x\,263\,\text{mm}\,/\,10.3\,\text{in}$ 

Glass: ø120mm / 4.7in

Cable lenght: 4000mm / 157.4in

Weight: Armature + glass: 3050g