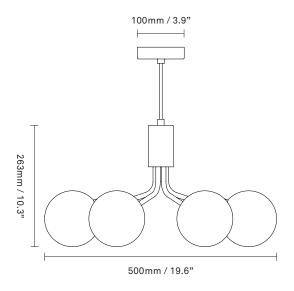

fabric covered cable

 $\textbf{Dimensions:} \hspace{0.3cm} 500\,\text{mm}\,/\,19.6\,\text{in}\,\,x\,263\,\text{mm}\,/\,10.3\,\text{in}$ 

Glass: ø120mm / 4.7in

Cable lenght: 4000mm / 157.4in

Weight: Armature + glass: 3050g