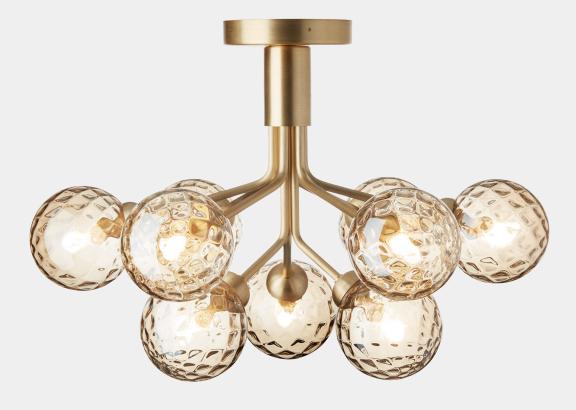

## NUURA

APIALES 9 CEILING brushed brass / optic gold

Design: Sofie Refer, 2019

**Apiales 9 Ceiling** is a semi-flush mount chandelier by Nuura. Inspired by wildflowers, the design of this chandelier is supported by a single stem from which 9 metal arms in brushed brass grow like flower stalks and unfold into flower buds in optic glass, creating a flower-shaped silhouette.