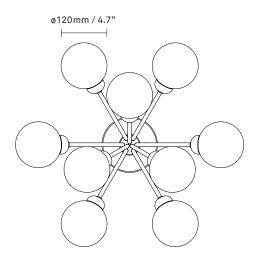

 $\textbf{Dimensions:} \hspace{0.5cm} W: 595 mm \ / \ 23.4 in \ x \ H: 399 mm \ / \ 15.7 in$ 

Ceiling plate: D145 mm / 5.7in

Glass: ø120mm / 4.7in

Weight: Armature + glass: 3990 g

**Packaging:** Dimensions: L: 515mm x W: 515mm x H: