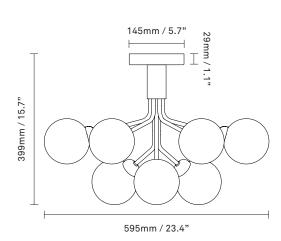

 $\textbf{Dimensions:} \hspace{0.5cm} W: 595 mm \ / \ 23.4 in \ x \ H: 399 mm \ / \ 15.7 in$ 

Ceiling plate: D145 mm / 5.7in

Glass: ø120mm / 4.7in

Weight: Armature + glass: 3990 g

**Packaging:** Dimensions: L: 515mm x W: 515mm x H:

465mm

Weight: 2686 g

Total weight incl. product: 6676 g

Number of parcels: 1 Material: Brown cardboard. Certifications: CE, ETL, IP20, Class I

For information about IP ratings, click here

**Cleaning:** Use a soft dry cloth to clean the product.