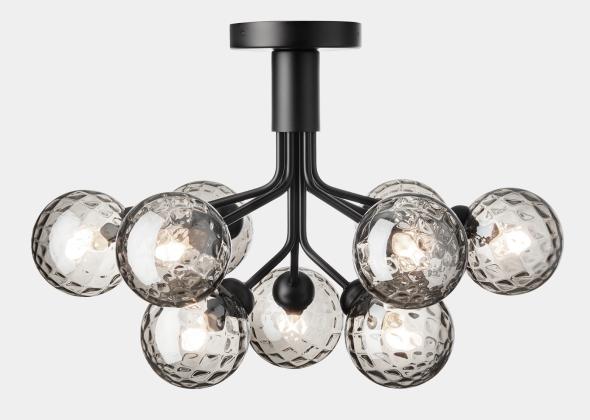

## **NUURA**

APIALES 9 CEILING satin black / optic smoked

Design: Sofie Refer, 2019

**Apiales 9 Ceiling** is a semi-flush mount chandelier by Nuura. Inspired by wildflowers, the design of this chandelier is supported by a single stem from which 9 metal arms grow like flower stalks. The mouthblown optic smoked glass is decorated with a soft pattern on the inside and brings the space around the chandelier to life with a bright and even glow.