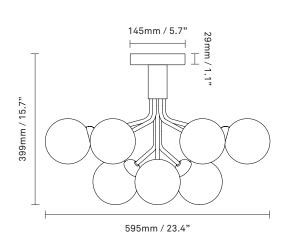

 $\textbf{Dimensions:} \hspace{0.5cm} W: 595 mm \ / \ 23.4 in \ x \ H: 399 mm \ / \ 15.7 in$ 

Ceiling plate: D145 mm / 5.7in

Glass: ø120mm / 4.7in

Weight: Armature + glass: 3990 g

**Packaging:** Dimensions: L: 515mm x W: 515mm x H: