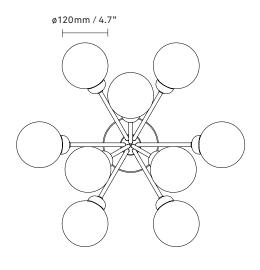

 $\textbf{Dimensions:} \hspace{0.5cm} W: 595 mm \ / \ 23.4 in \ x \ H: 399 mm \ / \ 15.7 in$ 

Ceiling plate: D145 mm / 5.7in

Glass: ø120mm / 4.7in

Weight: Armature + glass: 3990 g

**Packaging:** Dimensions: L: 515mm x W: 515mm x H: