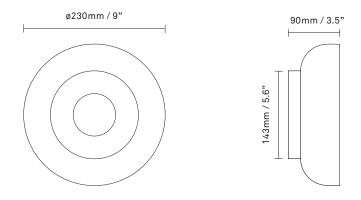

| Product no.:          | EU - 2026005 / US - 3025005                                                                                                  | Certifications:                                                    | CE, IP20, Class I                                                            |
|-----------------------|------------------------------------------------------------------------------------------------------------------------------|--------------------------------------------------------------------|------------------------------------------------------------------------------|
| Туре:                 | Wall / ceiling light - indoor                                                                                                | For information                                                    | n about IP ratings, click <u>here</u>                                        |
| Colour:<br>Materials: | Glass: clear / Metal: nordic gold<br>Powder coated metal, mouth-blown                                                        | Cleaning:                                                          | Use a soft dry cloth to clean the product.<br>Do not use household cleaners. |
| Dimensions:           | glass<br>230mm / 9in x 90mm / 3.5in                                                                                          | Light source:                                                      | Integrated light source<br>6W LED                                            |
| Weight:               | Armature + glass: 1000g                                                                                                      |                                                                    | Voltage: 230 V<br>Colour Temp.: 2700 Kelvin                                  |
| Packaging:            | Dimensions: L: 286mm / 11.3in x<br>W: 286mm / 11.3in x H: 168mm / 6.6in<br>Weight: 420g<br>Total weight incl. product: 1420g |                                                                    | Lumen: 600 lm<br>CRI: 80<br>Dimmable                                         |
|                       | Number of parcels: 1<br>Material: Brown cardboard                                                                            | See light source information <u>here</u><br>Light sources included |                                                                              |