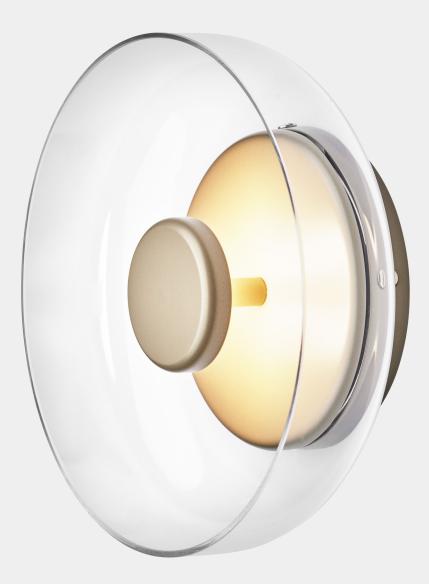

## NUURA

BLOSSI WALL nordic gold / clear Design: Sofie Refer, 2018

## NUURA

 ${\bf Blossi\,Wall}\,{\rm has}\,{\rm a}\,{\rm balanced\,graphic\,look\,suitable}$  for domestic and public spaces.

Explore the rest of the Blossi collection on our website,  $\underline{here}$ 