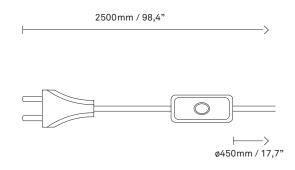

## NUURA

1/2

Cable Kit is an optional accessory for wall lamps that are not made specifically for hard wiring.

Explore the rest of our Spare Parts on our website,  $\underline{here}$ 

| Product no.: | white - 9295002<br>black - 9295001                                                                                                                                        | Certifications: | CE                                                                           |
|--------------|---------------------------------------------------------------------------------------------------------------------------------------------------------------------------|-----------------|------------------------------------------------------------------------------|
| Туре:        | Cable - on/off - Indoor                                                                                                                                                   |                 |                                                                              |
| Colour:      | white / black                                                                                                                                                             | Cleaning:       | Use a soft dry cloth to clean the product.<br>Do not use household cleaners. |
| Materials:   | Fabric covered cable                                                                                                                                                      |                 |                                                                              |
| Dimensions:  | 2500mm / 98,4in                                                                                                                                                           |                 |                                                                              |
| Weight:      | Cable: 140g                                                                                                                                                               |                 |                                                                              |
| Packaging:   | Dimensions: L: 340mm / 13,4in x W:<br>205mm / 8in x H: 30mm / 1,2in<br>Weight: 10g<br>Total weight incl. product: 150g<br>Number of parcels: 1<br>Material: Clear plastic |                 |                                                                              |