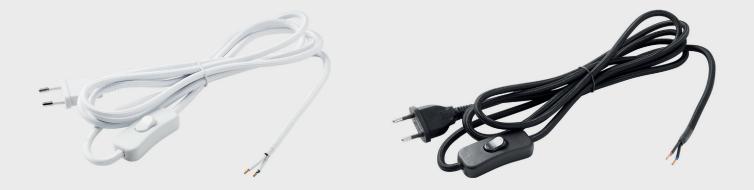

## NUURA

1/2

Cable Kit is an optional accessory for wall lamps that are not made specifically for hard wiring.

Explore the rest of our Spare Parts on our website,  $\underline{here}$ 

| Product no.: | white - 9295002<br>black - 9295001                                                                                                                                        | Certifications: | CE                                                                           |
|--------------|---------------------------------------------------------------------------------------------------------------------------------------------------------------------------|-----------------|------------------------------------------------------------------------------|
| Туре:        | Cable - on/off - Indoor                                                                                                                                                   |                 |                                                                              |
| Colour:      | white / black                                                                                                                                                             | Cleaning:       | Use a soft dry cloth to clean the product.<br>Do not use household cleaners. |
| Materials:   | Fabric covered cable                                                                                                                                                      |                 |                                                                              |
| Dimensions:  | 2500mm / 98,4in                                                                                                                                                           |                 |                                                                              |
| Weight:      | Cable: 140g                                                                                                                                                               |                 |                                                                              |
| Packaging:   | Dimensions: L: 340mm / 13,4in x W:<br>205mm / 8in x H: 30mm / 1,2in<br>Weight: 10g<br>Total weight incl. product: 150g<br>Number of parcels: 1<br>Material: Clear plastic |                 |                                                                              |