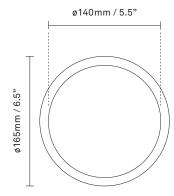

glass

**Dimensions:** 165mm / 6,5in x 170mm / 6,7in

Ceilling plate: ø105mm / 4.1in

Glass: ø140 / 5,5in

**Weight:** Armature + glass: 540g

**Packaging:** Dimensions: L: 340mm / 13.3in x

 $W: 190 \, mm / 7.4 in \, x \, H: 180 \, mm / 7 in$ 