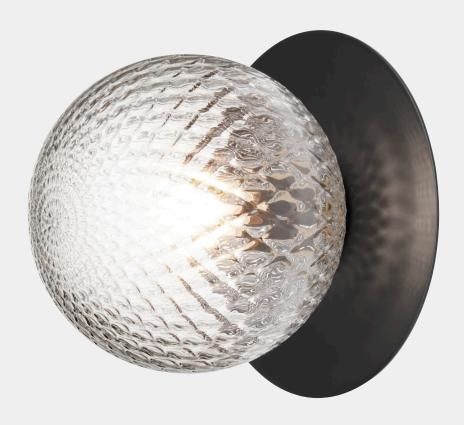

## NUURA

LIILA 1 OUTDOOR black / optic clear

Design: Sofie Refer, 2018

**NUURA** 

**Liila 1 Outdoor** is an extension of the Liila collection, relevant for mounting outside by the front door, on the porch or by terrasse doors, on the balcony, in garden settings, on fences, or in the driveway. Designed with a thin, round metal sheet in a black powder coating and an optic clear glass globe, Liila 1 Outdoor adds a simple expression and quality lighting to exterior facades.

Explore the rest of the Liila collection on our website, here

**Product no.:** EU - 2046012

**Type:** Wall / ceiling light - outdoor

Colour: Glass: optic clear / Metal: black

**Materials:** Powder-coated metal, mouth-blown