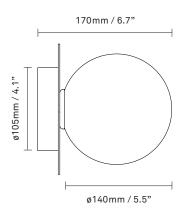

glass

**Dimensions:** 165mm / 6,5in x 170mm / 6,7in

Ceilling plate: ø105mm / 4.1in

Glass: ø140 / 5,5in

**Weight:** Armature + glass: 540g

**Packaging:** Dimensions: L: 340mm / 13.3in x

 $W: 190 \, mm / 7.4 in \, x \, H: 180 \, mm / 7 in$ 