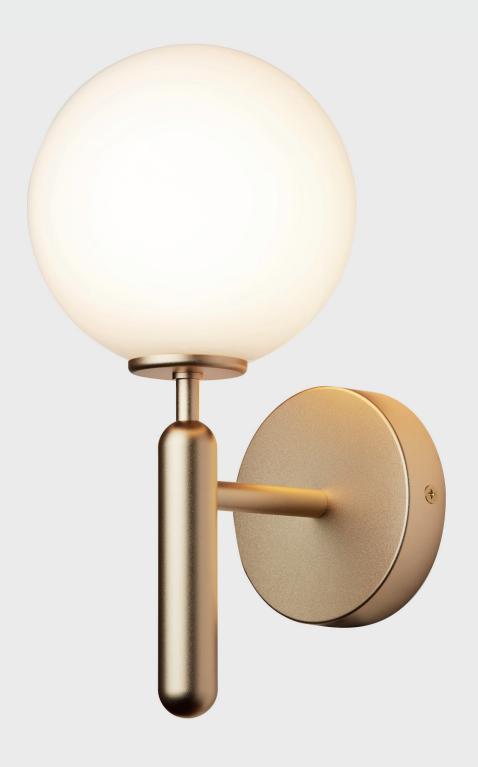

# NUURA

MIIRA WALL brass / opal

Design: Sofie Refer, 2018

Miira Wall has a balanced graphic look suitable for domestic and public spaces. Wall plate fits US 31/2" pancake bracket.

Explore the rest of the Miira collection on our website, here

**Product no.:** EU - 2035004 / US - 3035004

Type: Wall / ceiling light - indoor

Colour: Glass: opal white / Metal: brass

Materials: Anodized metal, mouth-blown glass

**Dimensions:** 177mm / 7in x 285mm / 11,2in