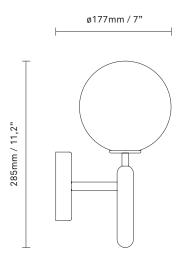

**Product no.:** EU - 2035004 / US - 3035004

Type: Wall / ceiling light - indoor

Colour: Glass: opal white / Metal: brass

Materials: Anodized metal, mouth-blown glass

**Dimensions:** 177mm / 7in x 285mm / 11,2in

Glass: ø140 / 5,5in

Weight: Armature + glass: 1080g

**Packaging:** Dimensions: L: 419 mm / 16,5 in x W:

155mm/6,1in x H: 166mm / 6,5in

Weight: 420g

Total weight incl. product: 1500g

Number of parcels: 1 Material: Brown cardboard Certifications: CE, IP20, Class II (EU), Class I (US)