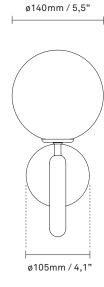

**Product no.:** EU - 2035004 / US - 3035004

Type: Wall / ceiling light - indoor

Colour: Glass: opal white / Metal: brass

Materials: Anodized metal, mouth-blown glass

**Dimensions:** 177mm / 7in x 285mm / 11,2in

Glass: ø140 / 5,5in

Weight: Armature + glass: 1080g

**Packaging:** Dimensions: L: 419 mm / 16,5 in x W:

155mm/6,1in x H: 166mm / 6,5in

Weight: 420g

Total weight incl. product: 1500g

Number of parcels: 1 Material: Brown cardboard Certifications: CE, IP20, Class II (EU), Class I (US)