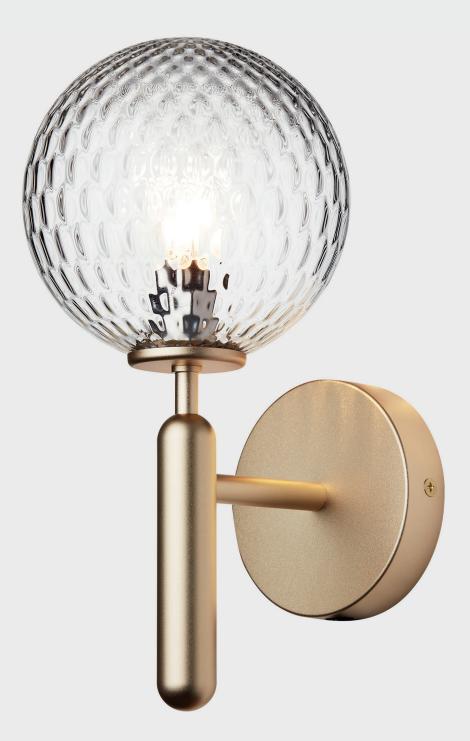

## NUURA

MIIRA WALL brass / optic clear Design: Sofie Refer, 2018

## NUURA

Miira Wall has a balanced graphic look suitable for domestic and public spaces. Wall plate fits US 3½" pancake bracket. Explore the rest of the Miira collection on our website, <u>here</u>

| Product no.: | EU - 2035003 / US - 3035003                                                                                                                                                     |
|--------------|---------------------------------------------------------------------------------------------------------------------------------------------------------------------------------|
| Туре:        | Wall / ceiling light - indoor                                                                                                                                                   |
| Colour:      | Glass: optic clear / Metal: brass                                                                                                                                               |
| Materials:   | Anodized metal, mouth-blown glass                                                                                                                                               |
| Dimensions:  | 177mm / 7in x 285mm / 11,2in<br>Glass: ø140 / 5,5in                                                                                                                             |
| Weight:      | Armature + glass: 1080g                                                                                                                                                         |
| Packaging:   | Dimensions: L: 419mm / 16,5in x W:<br>155mm/ 6,1in x H: 166mm / 6,5in<br>Weight: 420g<br>Total weight incl. product: 1500g<br>Number of parcels: 1<br>Material: Brown cardboard |