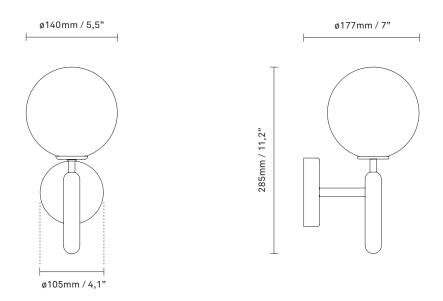

## NUURA

Miira Wall has a balanced graphic look suitable for domestic and public spaces. Wall plate fits US 3½" pancake bracket. Explore the rest of the Miira collection on our website, <u>here</u>

| Product no.: | EU - 2035003 / US - 3035003                                                                                                                                                     |
|--------------|---------------------------------------------------------------------------------------------------------------------------------------------------------------------------------|
| Туре:        | Wall / ceiling light - indoor                                                                                                                                                   |
| Colour:      | Glass: optic clear / Metal: brass                                                                                                                                               |
| Materials:   | Anodized metal, mouth-blown glass                                                                                                                                               |
| Dimensions:  | 177mm / 7in x 285mm / 11,2in<br>Glass: ø140 / 5,5in                                                                                                                             |
| Weight:      | Armature + glass: 1080g                                                                                                                                                         |
| Packaging:   | Dimensions: L: 419mm / 16,5in x W:<br>155mm/ 6,1in x H: 166mm / 6,5in<br>Weight: 420g<br>Total weight incl. product: 1500g<br>Number of parcels: 1<br>Material: Brown cardboard |