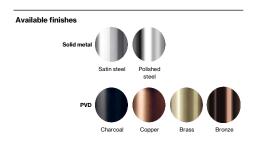

## Flushing plate

## Qtoo collection

Flushing plate for Geberit flushing mechanism



Qtoo collection, flushing plate for Geberit Sigma 112 flushing mechanism. Manufactured in the highest quality marine grade, AISI 316 stainless steel, protected against high levels of corrosion . 20-year warranty.

Product specification Dimensions: 155x235x4mm
Compatible with Geberit Sigma 112 Material: Marine grade AISI 316 stainless steel Minimum wall thickness: 22mm 20-year warranty (5 years for coated items)







Spare parts/

Mounting

https://dline.com/mounting-instructions/

Product care

In products are produced in the highest quality marine grade AISI 316 stainless steel. To sustain the unique of line finish please follow the below instructions.

• Wash down the surfaces using scapp water or mid detergent
• Always throroughly rines off with clean water
• To complete the cleaning procedure dry/point the surface with a soft dry cloth
Please do not use sourning powder, steel wool, chinriche based detergents or other aggressive cleaning products as these may damage the surface. It is not due to the stainless steel quality, but to impurities in the environment, aggressive conditions or improper or insufficient cleaning.