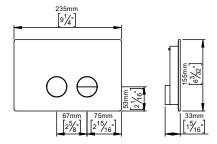

Product specification Dimensions: 155x235x4mm
Compatible with Geberit Sigma 112 Material: Marine grade AISI 316 stainless steel Minimum wall thickness: 22mm 20-year warranty (5 years for coated items)