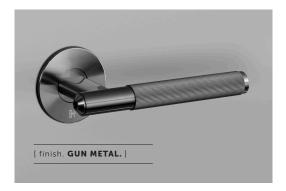

Available in 4 metal finishes: steel, brass, gun metal and welders black.

跚

[ type. UNSPRUNG. ]
[ info. MEASUREMENTS. ]

| [ | info. | FINISH | ક | SKU | NUMBERS.] |
|---|-------|--------|---|-----|-----------|
|   |       |        |   |     |           |

[ finish. ] [ sku. ]

Steel SDD-072065

Brass SDD-052066

Gun Metal SDD-352068