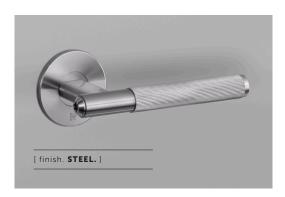

Available in 4 metal finishes: steel, brass, gun metal and welders black.

跚

[ type. UNSPRUNG. ]
[ info. MEASUREMENTS. ]

| [ | info. | FINISH | ક | SKU | NUMBERS.] |
|---|-------|--------|---|-----|-----------|
|   |       |        |   |     |           |

[ finish. ] [ sku. ]

Steel SDD-072065

Brass SDD-052066

Gun Metal SDD-352068