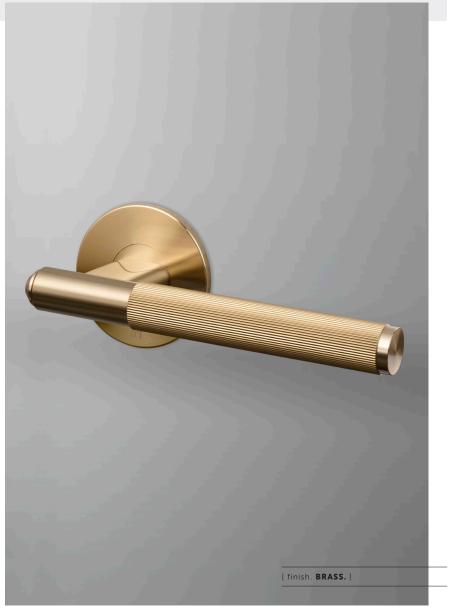

Available in 4 metal finishes: steel, brass, gun metal and welders black.

跚

[ type. UNSPRUNG. ]
[ info. MEASUREMENTS. ]

| [ | info. | FINISH | ક | SKU | NUMBERS.] |
|---|-------|--------|---|-----|-----------|
|   |       |        |   |     |           |

[ finish. ] [ sku. ]

Steel SDD-072065

Brass SDD-052066

Gun Metal SDD-352068