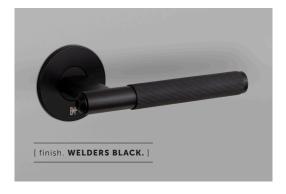

Available in 4 metal finishes: steel, brass, gun metal and welders black.

跚

[ type. UNSPRUNG. ]
[ info. MEASUREMENTS. ]

Welders Black SDD-592067