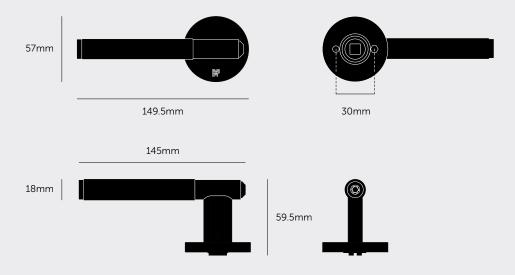

Available in 4 metal finishes: steel, brass, gun metal and welders black.

跚

[ type. UNSPRUNG. ]
[ info. MEASUREMENTS. ]

## [ info. SPECIFICATIONS. ]

A pair of solid metal door handles, with an 4 mm thick unsprung\* rose. Designed for use with Swedish & parts of Scandinavia (centre distance 30 mm) specific latches. Compatible with either tubular latches or mortise locks. Suitable for interior doors only. Our door lever handle sets have not been tested using split spindles.

Fits doors of thicknesses: minimum 35 mm to maximum 65mm (with supplied fixings\*\*)

- \*Please ensure that your door latch is heavily sprung and does not require assistance to spring the door handle back to the original position.
- \*\*For thicker doors, longer through bolts and a longer spindle will need to be sourced.