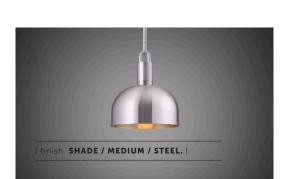

# FORKED PENDANT / SHADE

[ type. PENDANT LIGHT. ]

[ detail. FORKED. ]

[ process. ROUGH-CAST. ]

A light pendant made from cast and machined metal, featuring our signature diamond-cut linear knurl pattern and fork detailing, refined by hand. Its shade is made from hand-spun metal.

#### [ info. FINISH & SKU NUMBERS.]

 [ finish. ]
 [ EU. ]
 [ UK. ]

 Steel
 RFP-833105
 GFP-833105

 Burnt Steel
 RFP-893125
 GFP-893125

 Brass
 RFP-813095
 GFP-813095