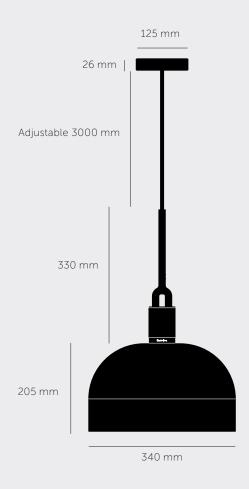

id metal light shade



#### [ info. FINISH & SKU NUMBERS.]

 [ finish. ]
 [ EU. ]
 [ UK. ]

 Steel
 RFP-833105
 GFP-833105

 Burnt Steel
 RFP-893125
 GFP-893125

 Brass
 RFP-813095
 GFP-813095

### [ info. CARE INSTRUCTIONS. ]

Wipe with damp cloth with no loose hairs, avoid using any chemicals. All finishes are prone to ageing.

## [ please. NOTE. ]

DISCLAIMER: Always consult a trade professional when installing this light. Buster + Punch is not responsible for the usage or feasibility of installation requirements. This product is not suitable for damp or wet environments.

[ size. LARGE.]

[ info. MEASUREMENTS.]

# [ info. SPECIFICATIONS. ]

Pendant light

1x solid metal lamp holder

E27 / 220-240 VAC / IP20

Max 7.5W

Bulb included

CB Certified / Class 1

1x solid metal light shade



#### [ info. FINISH & SKU NUMBERS.]

| [ finish. ] | [ EU ]     | [ UK. ]    |
|-------------|------------|------------|
| Steel       | RFP-833106 | GFP-833106 |
| Burnt Steel | RFP-893126 | GFP-893126 |
| Brass       | RFP-813096 | GFP-813096 |

# [ info. CARE INSTRUCTIONS. ]

Wipe with damp cloth with no loose hairs, avoid using any chemicals. All finishes are prone to ageing.

# [ please. NOTE. ]

DISCLAIMER: Always consult a trade professional when installing this light. Buster + Punch is not responsible for the usage or feasibility of installation requirements. This product is not suitable for damp or wet environments.