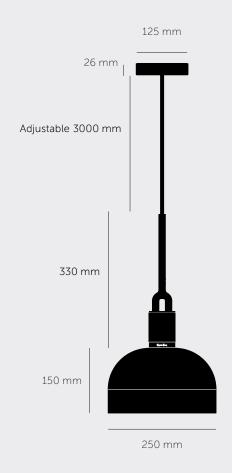

H

[ size. **MEDIUM.**]

[ info. MEASUREMENTS.]

### [ info. SPECIFICATIONS. ]

Pendant light

1x solid metal lamp holder

Adjustable 3000 mm cable

E27 / 220-240 VAC / IP20

Max 7.5W

Bulb included

CB Certified / Class 1