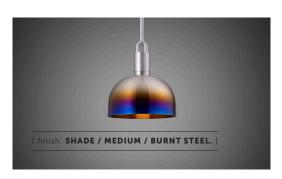

# FORKED PENDANT / SHADE

[ type. PENDANT LIGHT. ]

[ detail. FORKED. ]

[ process. ROUGH-CAST. ]

A light pendant made from cast and machined metal, featuring our signature diamond-cut linear knurl pattern and fork detailing, refined by hand. Its shade is made from hand-spun metal.

#### [ info. FINISH & SKU NUMBERS.]

 [ finish. ]
 [ EU. ]
 [ UK. ]

 Steel
 RFP-833105
 GFP-833105

 Burnt Steel
 RFP-893125
 GFP-893125

 Brass
 RFP-813095
 GFP-813095