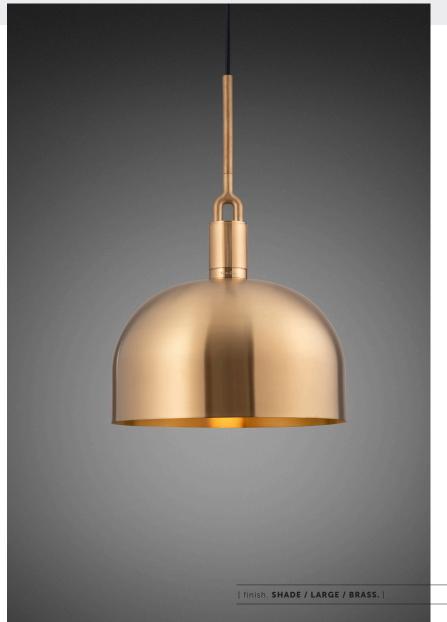

# FORKED PENDANT / SHADE

[ type. PENDANT LIGHT. ]

[ detail. FORKED. ]

[ process. ROUGH-CAST. ]

A light pendant made from cast and machined metal, featuring our signature diamond-cut linear knurl pattern and fork detailing, refined by hand. Its shade is made from hand-spun metal.

[ size. LARGE.]

[ info. MEASUREMENTS.]

#### [ info. FINISH & SKU NUMBERS.]

| [ finish. ] | [ EU ]     | [ UK. ]    |
|-------------|------------|------------|
| Steel       | RFP-833106 | GFP-833106 |
| Burnt Steel | RFP-893126 | GFP-893126 |
| Brass       | RFP-813096 | GFP-813096 |