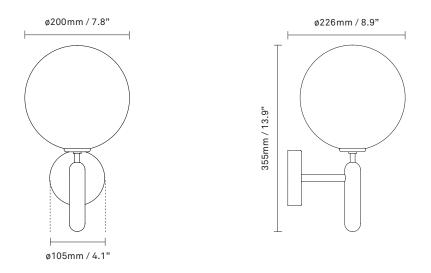

Explore the rest of the Miira collection on our website, here

| Product no.: | EU - 2035011                                                                                                                                                                  | Certifications:                | CE, IP54, Class I                                                                                                                                                                                                         |  |
|--------------|-------------------------------------------------------------------------------------------------------------------------------------------------------------------------------|--------------------------------|---------------------------------------------------------------------------------------------------------------------------------------------------------------------------------------------------------------------------|--|
| Туре:        | Wall light - outdoor                                                                                                                                                          | Cleaning:                      | Use a soft dry cloth to clean the product.<br>Do not use household cleaners.                                                                                                                                              |  |
| Colour:      | Glass: opal / Metal: dark bronze                                                                                                                                              |                                |                                                                                                                                                                                                                           |  |
| Materials:   | Powder-coated metal, mouth-blown glass                                                                                                                                        | Light source:                  | Socket: G9<br>Max wattage: 7W LED<br>Voltage (V): 220-240V / 120V                                                                                                                                                         |  |
| Dimensions:  | 226mm / 8.9in x 355mm / 13.9in<br>Glass: ø200mm / 7.8in                                                                                                                       | See recommen                   | ded light source <u>here</u>                                                                                                                                                                                              |  |
| Weight:      | Armature + glass: 1150g                                                                                                                                                       |                                |                                                                                                                                                                                                                           |  |
| Packaging:   | Dimensions: L: 325mm / 12.7in x<br>W: 230mm/ 9in x H: 215mm / 8,4in<br>Weight: 610g<br>Total weight incl. product: 1760g<br>Number of parcels: 1<br>Material: Brown cardboard | Dimmable if inslight source(s) | ight sources not included<br>Dimmable if installed with appropriate dimmable LED<br>ght source(s) suitable for your dimmer circuit.<br>ight source can be added to delivery on request or via our webshop at<br>uura.com. |  |
|              |                                                                                                                                                                               | delivery on reque              | priate lighting control module. Module can be added to<br>st.<br><b>mendations <u>here</u></b>                                                                                                                            |  |