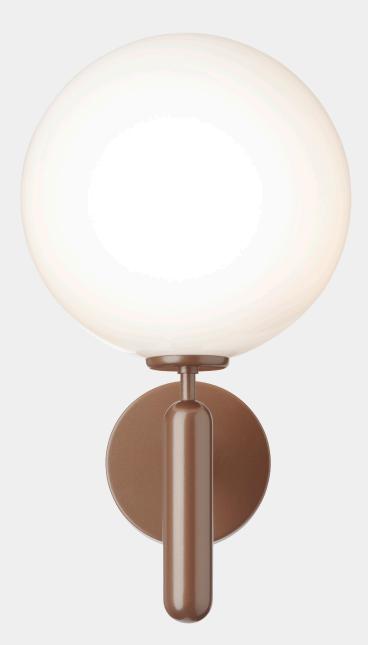

## NUURA

MIIRA WALL OUTDOOR dark bronze / opal

Design: Sofie Refer, 2022

## NUURA

**Miira Wall Outdoor** is an extension of the Miira collection. The Miira outdoor light sconce is designed to illuminate outdoor spaces and is particularly suitable for installing next to the entrance areas of a home. The combination of dark bronze metal and large opal white glass adds a simple and functional detail to the outdoor areas while creating an inviting atmosphere for guests.