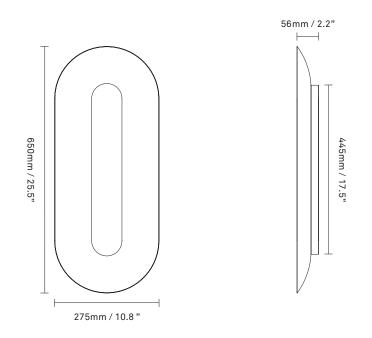

Explore the rest of the Sasi collection on our website, here

| Product no.: | EU - 2085002                                                                                                                                       | Certifications                                                                                | : CE, IP20, Class II                                              |
|--------------|----------------------------------------------------------------------------------------------------------------------------------------------------|-----------------------------------------------------------------------------------------------|-------------------------------------------------------------------|
| Туре:        | Wall lamp - indoor                                                                                                                                 | For informatio                                                                                | n about IP ratings, click <u>here</u>                             |
| Colour:      | Metal: satin brass, polished brass                                                                                                                 | <b>Cleaning:</b> Use a soft dry cloth to clean the product.<br>Do not use household cleaners. |                                                                   |
| Materials:   | Anodized metal                                                                                                                                     |                                                                                               |                                                                   |
| Dimensions:  | 650mm / 25.5in x 275mm / 10.8in<br>Backplate: 445mm / 17.5in<br>x 56mm / 2.2in                                                                     | Light source:                                                                                 | Integrated LED 21W<br>Colour Temp.: 3000 Kelvin<br>Lumen: 1996 Im |
| Weight:      | 1500g                                                                                                                                              |                                                                                               | CRI:>90Ra                                                         |
| Packaging:   | Dimensions: L: 705mm / 27.7in x                                                                                                                    |                                                                                               | Dimmable 700 mA LED driver                                        |
|              | W: 335mm / 13.2in x H: 950mm / 37.4in<br>Weight: 1200 g<br>Total weight incl. product: 2700 g<br>Number of parcels: 1<br>Material: Brown cardboard | Light sources included                                                                        |                                                                   |
|              |                                                                                                                                                    | Dimmable if installed with appropriate LED dimmer.                                            |                                                                   |
|              | Material. Brown our obourd.                                                                                                                        | Works with appropriate lighting control module. Module can be added to                        |                                                                   |
|              |                                                                                                                                                    | delivery on request.                                                                          |                                                                   |
|              |                                                                                                                                                    | Find our recommendations here                                                                 |                                                                   |