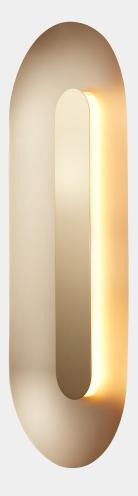

## NUURA

**Sasi Large** provides an indirect light carried and emphasized by the larger, rounded lampshade made in a satin finish, while the mirror effect of the smaller shade creates detailed reflections of the surroundings and light in the room. Cable not included.