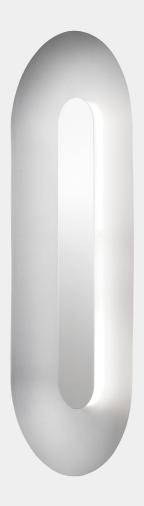

## **NUURA**

SASI LARGE silver

Design: Rick Tegelaar, 2022

Sasi Large provides an indirect light carried and emphasized by the larger, rounded lampshade made in a satin finish, while the mirror effect of the smaller shade creates detailed reflections of the surroundings and light in the room. Cable not included.

Explore the rest of the Sasi collection on our website, here

**Product no.:** EU - 2085004

**Type:** Wall lamp - indoor

**Colour:** Metal: satin silver, polished silver

Materials: Anodized metal

**Dimensions:** 650 mm / 25.5 in x 275 mm / 10.8 in