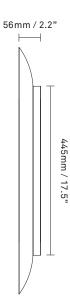

Backplate: 445mm / 17.5in

x56mm/2.2in

Weight: 1500g

**Packaging:** Dimensions: L: 705mm / 27.7in x

W: 335mm / 13.2in x H: 950mm / 37.4in

Weight: 1200 g

Total weight incl. product: 2700 g

Number of parcels: 1 Material: Brown cardboard. Certifications: CE, IP20, Class II