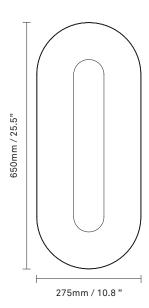

Explore the rest of the Sasi collection on our website, here

**Product no.:** EU - 2085004

**Type:** Wall lamp - indoor

**Colour:** Metal: satin silver, polished silver

Materials: Anodized metal

**Dimensions:** 650 mm / 25.5 in x 275 mm / 10.8 in